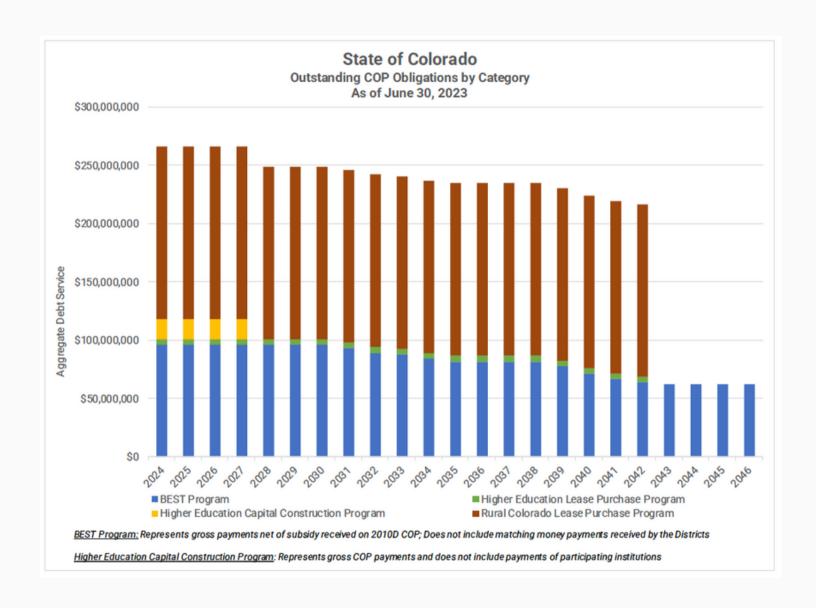

### Historical Outstanding COPs Annual Debt Service by Category on Fiscal Year Schedule

As of June 30, 2023

|                  |                             |                                                      | 10 00, 2020                                                        |                                          |                       |
|------------------|-----------------------------|------------------------------------------------------|--------------------------------------------------------------------|------------------------------------------|-----------------------|
| Period<br>Ending | BEST Program <sup>(1)</sup> | SB-219 Higher<br>Education Lease<br>Purchase Program | Higher Education<br>Capital Construction<br>Program <sup>(2)</sup> | Rural Colorado Lease<br>Purchase Program | Total Debt<br>Service |
| 6/30/10          | 3,535,000                   |                                                      | 559,378                                                            |                                          | 4,094,378             |
| 6/30/11          | 11,879,355                  |                                                      | 1,525,575                                                          |                                          | 13,404,930            |
| 6/30/12          | 35,313,692                  |                                                      | 5,089,575                                                          |                                          | 40,403,267            |
| 6/30/13          | 36,941,400                  |                                                      | 2,936,000                                                          |                                          | 39,877,400            |
| 6/30/14          | 48,219,814                  |                                                      | 2,940,100                                                          |                                          | 51,159,914            |
| 6/30/15          | 54,807,136                  |                                                      | 6,037,047                                                          |                                          | 60,844,183            |
| 6/30/16          | 55,017,462                  |                                                      | 8,322,700                                                          |                                          | 63,340,162            |
| 6/30/17          | 54,996,627                  |                                                      | 8,324,775                                                          |                                          | 63,321,402            |
| 6/30/18          | 66,337,052                  |                                                      | 8,326,125                                                          |                                          | 74,663,177            |
| 6/30/19          | 72,312,031                  |                                                      | 8,323,800                                                          | 37,495,221                               | 118,131,051           |
| 6/30/20          | 79,321,042                  |                                                      | 19,612,775                                                         | 37,499,925                               | 136,433,742           |
| 6/30/21          | 87,443,182                  |                                                      | 19,610,625                                                         | 74,990,840                               | 182,044,647           |
| 6/30/22          | 96,307,888                  | 2,875,598                                            | 19,607,125                                                         | 112,487,140                              | 231,277,751           |
| 6/30/23          | 96,032,978                  | 4,746,375                                            | 17,439,900                                                         | 147,969,213                              | 266,188,466           |
| 6/30/24          | 95,686,282                  | 4,754,875                                            | 17,432,169                                                         | 147,972,438                              | 265,845,763           |
| 6/30/25          | 95,734,596                  | 4,753,000                                            | 17,437,100                                                         | 147,970,288                              | 265,894,983           |
| 6/30/26          | 95,723,749                  | 4,755,625                                            | 17,436,388                                                         | 147,969,713                              | 265,885,474           |
| 6/30/27          | 95,710,989                  | 4,752,500                                            | 17,452,766                                                         | 147,971,963                              | 265,888,217           |
| 6/30/28          | 95,699,621                  | 4,753,375                                            |                                                                    | 147,968,038                              | 248,421,033           |
| 6/30/29          | 95,689,117                  | 4,752,875                                            |                                                                    | 147,968,413                              | 248,410,404           |
| 6/30/30          | 95,678,500                  | 4,755,625                                            |                                                                    | 147,972,763                              | 248,406,888           |
| 6/30/31          | 93,072,870                  | 4,751,375                                            |                                                                    | 147,972,563                              | 245,796,807           |
| 6/30/32          | 88,977,070                  | 4,754,750                                            |                                                                    | 147,969,888                              | 241,701,707           |
| 6/30/33          | 87,552,041                  | 4,752,000                                            |                                                                    | 147,968,856                              | 240,272,897           |
| 6/30/34          | 83,698,805                  | 4,754,300                                            |                                                                    | 147,971,350                              | 236,424,455           |
| 6/30/35          | 81,756,095                  | 4,751,200                                            |                                                                    | 147,967,625                              | 234,474,920           |
| 6/30/36          | 81,744,649                  | 4,752,500                                            |                                                                    | 147,967,650                              | 234,464,799           |
| 6/30/37          | 81,735,388                  | 4,752,900                                            |                                                                    | 147,971,850                              | 234,460,138           |
| 6/30/38          | 81,727,288                  | 4,752,200                                            |                                                                    | 147,971,675                              | 234,451,163           |
| 6/30/39          | 77,671,675                  | 4,755,100                                            |                                                                    | 147,967,650                              | 230,394,425           |
| 6/30/40          | 70,768,850                  | 4,751,400                                            |                                                                    | 147,971,750                              | 223,492,000           |
| 6/30/41          | 66,237,263                  | 4,750,900                                            |                                                                    | 147,971,500                              | 218,959,663           |
| 6/30/42          | 63,663,413                  | 4,753,200                                            |                                                                    | 147,969,800                              | 216,386,413           |
| 6/30/43          | 61,961,800                  |                                                      |                                                                    |                                          | 61,961,800            |
| 6/30/44          | 61,963,200                  |                                                      |                                                                    |                                          | 61,963,200            |
| 6/30/45          | 61,964,800                  |                                                      |                                                                    |                                          | 61,964,800            |
| 6/30/46          | 61,963,200                  |                                                      |                                                                    |                                          | 61,963,200            |
| Total            | \$2,674,845,916             | \$97,931,673                                         | \$198,413,922                                                      | \$3,221,878,107                          | ##########            |

<sup>(1)</sup> Represents actual payments for the BEST Program reflecting the actual subsidy amount received from the federal government. Does not include matching money payments received from school districts.

<sup>(2)</sup> Represents gross COP payments and does not include payments received from participating institutions.