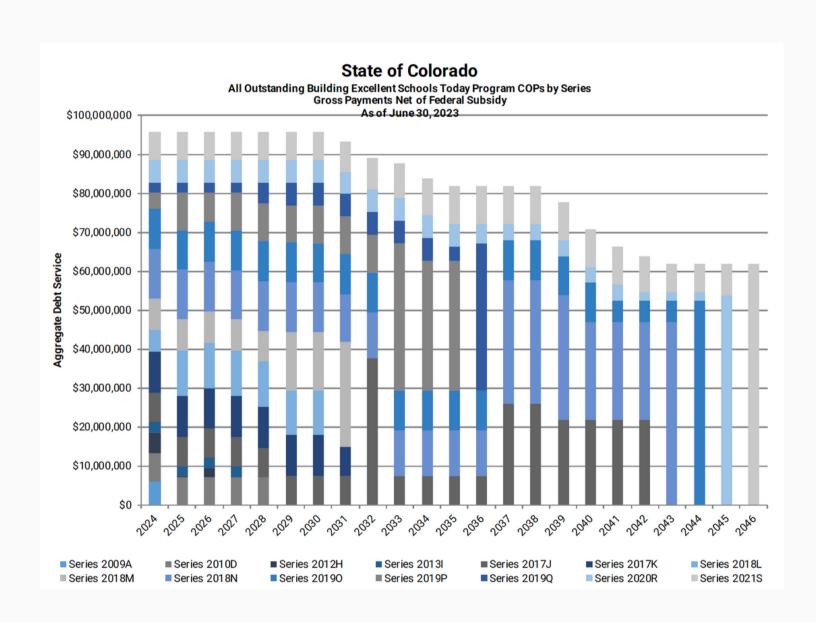

# **BUILDING EXCELLENT SCHOOLS TODAY (BEST): 1 OF 3**

|                                                                                                                                      |                                                                                                       |                                                                                                                                                       |                                                                                                       | uilding Exc<br>As of<br>Principa                                                                                                                      | June 30, 20<br>al/Interest (0                                                                              | ols Today F<br>123<br>100's)                                              | rogram COF                                                                                                |                                                                                                        |                                                                                                                                                       |                                                                                                                                                       |
|--------------------------------------------------------------------------------------------------------------------------------------|-------------------------------------------------------------------------------------------------------|-------------------------------------------------------------------------------------------------------------------------------------------------------|-------------------------------------------------------------------------------------------------------|-------------------------------------------------------------------------------------------------------------------------------------------------------|------------------------------------------------------------------------------------------------------------|---------------------------------------------------------------------------|-----------------------------------------------------------------------------------------------------------|--------------------------------------------------------------------------------------------------------|-------------------------------------------------------------------------------------------------------------------------------------------------------|-------------------------------------------------------------------------------------------------------------------------------------------------------|
| Fiscal<br>Year Ending<br>June 30                                                                                                     | Certif<br>of Parti                                                                                    | \$150,415,000 \$98,030,000 Certificates Certificates of Participation Series 2021\$ Series 2020                                                       |                                                                                                       | icates<br>cipation                                                                                                                                    | cates Refunding Cipation of Partic                                                                         |                                                                           | \$155,595,000 Refunding Certificates of Participation Series 2019P                                        |                                                                                                        | \$165,805,000<br>Certificates<br>of Participation<br>Series 20190                                                                                     |                                                                                                                                                       |
|                                                                                                                                      | Principal                                                                                             | Interest                                                                                                                                              | Principal                                                                                             | Interest                                                                                                                                              | Principal                                                                                                  | Interest                                                                  | Principal                                                                                                 | Interest                                                                                               | Principal                                                                                                                                             | Interes                                                                                                                                               |
| 2024<br>2025<br>2026<br>2027<br>2028<br>2029<br>2030<br>2031<br>2032<br>2033<br>2034<br>2035<br>2036<br>2037<br>2038<br>2039<br>2040 | 1,250 1,375 1,445 1,530 1,605 1,690 1,780 2,150 2,710 3,695 4,375 4,920 5,160 5,370 5,585 5,805 6,035 | 5,997<br>5,935<br>5,866<br>5,794<br>5,717<br>5,637<br>5,552<br>5,463<br>5,356<br>5,220<br>5,036<br>4,817<br>4,571<br>4,364<br>4,150<br>3,926<br>3,694 | 1,785 1,875 1,970 2,065 2,170 2,265 2,380 2,500 2,625 2,755 2,890 3,035 2,270 1,620 1,685 1,750 1,820 | 3,901<br>3,812<br>3,718<br>3,620<br>3,516<br>3,408<br>3,295<br>3,176<br>3,051<br>2,919<br>2,782<br>2,637<br>2,516<br>2,425<br>2,360<br>2,293<br>2,223 | 465<br>835<br>855<br>870<br>3,700<br>4,185<br>4,315<br>4,460<br>4,605<br>4,710<br>4,820<br>2,670<br>37,040 | 2,058 1,688 1,669 1,649 1,629 1,543 1,447 1,346 1,244 1,137 1,029 917 856 | 925<br>6,310<br>4,450<br>6,595<br>6,735<br>6,885<br>7,030<br>7,180<br>7,335<br>35,575<br>32,010<br>32,705 | 3,351<br>3,331<br>3,194<br>3,097<br>2,953<br>2,806<br>2,656<br>2,503<br>2,346<br>2,186<br>1,411<br>713 | 3,555<br>3,730<br>3,915<br>4,110<br>4,315<br>4,515<br>4,740<br>4,970<br>5,215<br>5,475<br>5,750<br>6,035<br>6,340<br>6,650<br>6,915<br>7,190<br>7,480 | 6,685<br>6,508<br>6,321<br>6,125<br>5,920<br>5,704<br>5,478<br>5,241<br>4,933<br>4,732<br>4,458<br>4,171<br>3,869<br>3,552<br>3,286<br>3,010<br>2,722 |
| 2041<br>2042<br>2043                                                                                                                 | 6,280<br>5,925<br>4,460                                                                               | 3,453<br>3,201<br>2,964                                                                                                                               | 1,890<br>-<br>-                                                                                       | 2,150<br>2,074<br>2,074                                                                                                                               |                                                                                                            |                                                                           |                                                                                                           |                                                                                                        | 3,245<br>3,370<br>3,510                                                                                                                               | 2,423<br>2,293<br>2,158                                                                                                                               |
| 2044<br>2045<br>2046                                                                                                                 | 4,640<br>5,430<br>59,580                                                                              | 2,786<br>2,600<br>2,383                                                                                                                               | -<br>51,860                                                                                           | 2,074<br>2,074                                                                                                                                        |                                                                                                            |                                                                           |                                                                                                           |                                                                                                        | 50,445                                                                                                                                                | 2,018                                                                                                                                                 |
| TOTALS                                                                                                                               | \$142,795                                                                                             | \$104,482                                                                                                                                             | \$91,210                                                                                              | \$62,098                                                                                                                                              | \$73,530                                                                                                   | \$18,212                                                                  | \$153,735                                                                                                 | \$30,547                                                                                               | \$151,470                                                                                                                                             | \$91,66                                                                                                                                               |
| Frue Interest Cost:<br>Next Call Date:                                                                                               |                                                                                                       | 2.778%     2.660%       3/15/31     3/15/30                                                                                                           |                                                                                                       |                                                                                                                                                       | 2.522%<br>3/15/29                                                                                          |                                                                           | 2.290%<br>3/15/29                                                                                         |                                                                                                        | 4.335%<br>3/15/29                                                                                                                                     |                                                                                                                                                       |
| Coupon Dates:                                                                                                                        | September 15                                                                                          | March 15                                                                                                                                              | September 15                                                                                          | March 15                                                                                                                                              | September 15                                                                                               | March 15                                                                  | September 15                                                                                              | March 15                                                                                               | September 15                                                                                                                                          | March 1                                                                                                                                               |
| Purpose:<br>Notes:<br>Color Leg                                                                                                      |                                                                                                       | ,                                                                                                                                                     | New Net of subsidy received on 2                                                                      |                                                                                                                                                       | Refus<br>noclude matching money po                                                                         |                                                                           | Refur                                                                                                     | ding                                                                                                   | New N                                                                                                                                                 | loney                                                                                                                                                 |

### **BEST: 2 OF 3**

|                                                                                                                                      |                                                                                                                                                           | All O                                                                                                                                                 | utstanding E                                                            | Building Exc<br>As of                                                | of Colora<br>ellent Schoo<br>June 30, 20<br>I/Interest (0            | ols Today P<br>123                                      | rogram COF                                                           | Ps                                                               |                                                                          |                                                                                                                                              |
|--------------------------------------------------------------------------------------------------------------------------------------|-----------------------------------------------------------------------------------------------------------------------------------------------------------|-------------------------------------------------------------------------------------------------------------------------------------------------------|-------------------------------------------------------------------------|----------------------------------------------------------------------|----------------------------------------------------------------------|---------------------------------------------------------|----------------------------------------------------------------------|------------------------------------------------------------------|--------------------------------------------------------------------------|----------------------------------------------------------------------------------------------------------------------------------------------|
| Fiscal<br>Year Ending<br>June 30                                                                                                     | r Ending of Participation                                                                                                                                 |                                                                                                                                                       | \$93,535,000  Refunding Certificates  of Participation  Series 2018M    |                                                                      | \$75,290,000  Refunding Certificates  of Participation  Series 2018L |                                                         | \$115,790,000 Refunding Certificates of Participation Series 2017K   |                                                                  | \$156,305,000<br>Certificates<br>of Participation<br>Series 2017J        |                                                                                                                                              |
|                                                                                                                                      | Principal                                                                                                                                                 | Interest                                                                                                                                              | Principal                                                               | Interest                                                             | Principal                                                            | Interest                                                | Principal                                                            | Interest                                                         | Principal                                                                | Interest                                                                                                                                     |
| 2024<br>2025<br>2026<br>2027<br>2028<br>2029<br>2030<br>2031<br>2032<br>2033<br>2034<br>2035<br>2036<br>2037<br>2038<br>2039<br>2040 | 2,725<br>2,860<br>2,995<br>3,130<br>3,285<br>3,385<br>3,545<br>3,370<br>3,055<br>3,205<br>3,365<br>3,525<br>3,695<br>23,875<br>25,065<br>26,315<br>20,465 | 9,962<br>9,826<br>9,683<br>9,533<br>9,377<br>9,212<br>9,043<br>8,866<br>8,697<br>8,545<br>8,384<br>8,216<br>8,040<br>7,855<br>6,661<br>5,408<br>4,355 | 4,290<br>4,500<br>4,715<br>4,945<br>5,185<br>12,440<br>13,045<br>25,550 | 3,734<br>3,519<br>3,294<br>3,058<br>2,811<br>2,552<br>1,930<br>1,278 | 2,765<br>8,840<br>9,270<br>9,725<br>10,195<br>10,690<br>11,105       | 2,884<br>2,773<br>2,331<br>1,868<br>1,382<br>872<br>444 | 7,180<br>7,535<br>7,905<br>8,295<br>8,700<br>9,130<br>9,580<br>7,185 | 3,276<br>2,917<br>2,540<br>2,145<br>1,730<br>1,295<br>838<br>359 | 30,270<br>1,435<br>1,485<br>1,535<br>1,590<br>20,275<br>21,285<br>18,270 | 7,475<br>7,475<br>7,475<br>7,475<br>7,475<br>7,475<br>7,475<br>7,475<br>7,475<br>5,962<br>5,904<br>5,860<br>5,749<br>4,735<br>3,705<br>2,840 |
| 2041<br>2042                                                                                                                         | 21,285<br>22,140                                                                                                                                          | 3,537<br>2,685                                                                                                                                        |                                                                         |                                                                      |                                                                      |                                                         |                                                                      |                                                                  | 20,040<br>20,985                                                         | 1,935<br>989                                                                                                                                 |
| 2043                                                                                                                                 | 44,995                                                                                                                                                    | 1,800                                                                                                                                                 |                                                                         |                                                                      |                                                                      |                                                         |                                                                      |                                                                  | 20,703                                                                   | 709                                                                                                                                          |
| 2044<br>2045<br>2046                                                                                                                 |                                                                                                                                                           |                                                                                                                                                       |                                                                         |                                                                      |                                                                      |                                                         |                                                                      |                                                                  |                                                                          |                                                                                                                                              |
| TOTALS                                                                                                                               | \$226,280                                                                                                                                                 | \$149,685                                                                                                                                             | \$74,670                                                                | \$22,176                                                             | \$62,590                                                             | \$12,554                                                | \$65,510                                                             | \$15,100                                                         | \$156,305                                                                | \$110,75                                                                                                                                     |
| True Interest Cost:                                                                                                                  | 4.36                                                                                                                                                      | 52%                                                                                                                                                   | 3.0                                                                     | 05%                                                                  | 2.7                                                                  | 60%                                                     | 2.5                                                                  | 10%                                                              | 3.81                                                                     | 9%                                                                                                                                           |
| Next Call Date:                                                                                                                      | 3/15                                                                                                                                                      | 5/28                                                                                                                                                  | 3/1                                                                     | 5/28                                                                 | 3/1                                                                  | 5/28                                                    | 3/1                                                                  | 5/27                                                             | 3/15                                                                     | /27                                                                                                                                          |
| Coupon Dates:                                                                                                                        | September 15                                                                                                                                              | March 15                                                                                                                                              | September 15                                                            | March 15                                                             | September 15                                                         | March 15                                                | September 15                                                         | March 15                                                         | September 15                                                             | March 1                                                                                                                                      |
| Purpose:                                                                                                                             | New M                                                                                                                                                     |                                                                                                                                                       |                                                                         | Refunding Refunding                                                  |                                                                      |                                                         | Refunding                                                            |                                                                  | New Money                                                                |                                                                                                                                              |
| Notes:                                                                                                                               |                                                                                                                                                           | nts gross payments ne                                                                                                                                 | t of subsidy received on 2                                              | 2010D COP; Does not inc                                              | lude matching money pa                                               | yments received by Dis                                  | stricts                                                              |                                                                  | <u> </u>                                                                 |                                                                                                                                              |
| Non-Callable                                                                                                                         | Callable                                                                                                                                                  |                                                                                                                                                       |                                                                         |                                                                      |                                                                      |                                                         |                                                                      |                                                                  |                                                                          |                                                                                                                                              |

### All Outstanding Building Excellent Schools Today Program COPs

As of June 30, 2023 Principal/Interest (000's)

|                     |              |                       | Frincipa                 | i/iliterest (t       | JUU 5)                 |                       |                  |              |  |  |
|---------------------|--------------|-----------------------|--------------------------|----------------------|------------------------|-----------------------|------------------|--------------|--|--|
|                     | \$89,51      | 10,000                | \$195,9                  | 65,000               | \$95,69                | 00,000                | \$87,145,000     |              |  |  |
| Fiscal              | Certif       | ficates               | Certificates             |                      | Certif                 | icates                | Certificates     |              |  |  |
| Year Ending         | of Parti     | cipation              | of Parti                 | cipation             |                        | cipation              | of Participation |              |  |  |
| June 30             | Series       | 20131                 | Series                   | 2012H                | Series                 | Series 2010D          |                  | Series 2009A |  |  |
|                     | Principal    | Interest              | Principal                | Interest             | Principal              | Interest              | Principal        | Interest     |  |  |
| 2024                | 2,240        | 488                   | 5,205                    | 214                  | 5,650                  | 6,523                 | 5,975            | 0            |  |  |
| 2025                | 2,365        | 376                   | -                        | 50                   | 5,650                  | 6,523                 |                  |              |  |  |
| 2026                | 2,505        | 258                   | 2,000                    | 50                   | 5,650                  | 6,523                 |                  |              |  |  |
| 2027                | 2,650        | 133                   |                          |                      | 5,650                  | 6,523                 |                  |              |  |  |
| 2028                |              |                       |                          |                      | 5,650                  | 6,523                 |                  |              |  |  |
| 2029                |              |                       |                          |                      |                        |                       |                  |              |  |  |
| 2030                |              |                       |                          |                      |                        |                       |                  |              |  |  |
| 2031                |              |                       |                          |                      |                        |                       |                  |              |  |  |
| 2032                |              |                       |                          |                      |                        |                       |                  |              |  |  |
| 2033                |              |                       |                          |                      |                        |                       |                  |              |  |  |
| 2034                |              |                       |                          |                      |                        |                       |                  |              |  |  |
| 2035                |              |                       |                          |                      |                        |                       |                  |              |  |  |
| 2036                |              |                       |                          |                      |                        |                       |                  |              |  |  |
| 2037                |              |                       |                          |                      |                        |                       |                  |              |  |  |
| 2038                |              |                       |                          |                      |                        |                       |                  |              |  |  |
| 2039                |              |                       |                          |                      |                        |                       |                  |              |  |  |
| 2040                |              |                       |                          |                      |                        |                       |                  |              |  |  |
| 2041                |              |                       |                          |                      |                        |                       |                  |              |  |  |
| 2042                |              |                       |                          |                      |                        |                       |                  |              |  |  |
| 2043                |              |                       |                          |                      |                        |                       |                  |              |  |  |
| 2044                |              |                       |                          |                      |                        |                       |                  |              |  |  |
| 2045                |              |                       |                          |                      |                        |                       |                  |              |  |  |
| 2046                |              |                       |                          |                      |                        |                       |                  |              |  |  |
| TOTALS              | \$9,760      | \$1,255               | \$7,205                  | \$314                | \$28,250               | \$32,615              | \$5,975          | \$0          |  |  |
| True Interest Cost: | 4.3          | 96%                   | 3.1                      | 22%                  | 7.0                    | 47%                   | 0.09             | 94%          |  |  |
|                     |              |                       |                          |                      |                        |                       |                  |              |  |  |
| Next Call Date:     | 3/1          | 5/24                  | 3/1                      | 5/22                 | Non-C                  | allable               | Non-Ca           | allable      |  |  |
| Coupon Dates:       | September 15 | March 15              | September 15             | March 15             | September 15           | March 15              | September 15     | March 15     |  |  |
| Purpose:            | New N        | Money                 | Now N                    | Money                | New N                  | /loney                | New Money        |              |  |  |
|                     |              |                       |                          |                      | lude matching money pa |                       |                  | oney         |  |  |
| Color Los           |              | mo gross payments net | or subsidy received on 2 | ord our, poes not me | nac matering money pa  | ,c.no received by Dis |                  |              |  |  |