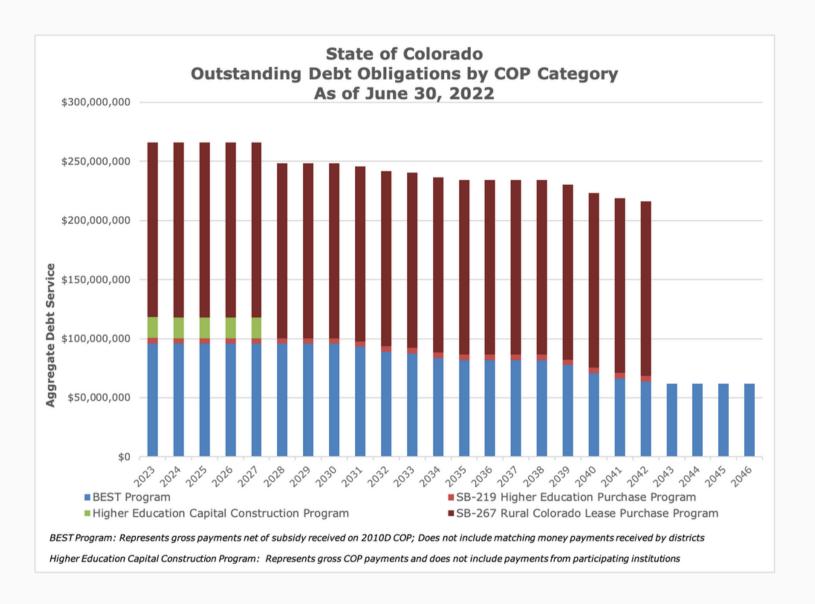

## State of Colorado Historical Outstanding COPs as of FY2022 Annual Debt Service by Category on Fiscal Year Schedule As of June 30, 2022

| Period<br>Ending | BEST<br>Program <sup>(1)</sup> | SB-219 Higher<br>Education<br>Purchase<br>Program | Higher Education<br>Capital<br>Construction<br>Program <sup>(2)</sup> | SB-267 Rural<br>Colorado Lease<br>Purchase Program | Total Debt Service |
|------------------|--------------------------------|---------------------------------------------------|-----------------------------------------------------------------------|----------------------------------------------------|--------------------|
| 6/30/10          | 3,535,000                      |                                                   | 559,378                                                               |                                                    | 4,094,378          |
| 6/30/11          | 11,879,355                     |                                                   | 1,525,575                                                             |                                                    | 13,404,930         |
| 6/30/12          | 35,313,692                     |                                                   | 5,089,575                                                             |                                                    | 40,403,267         |
| 6/30/13          | 36,941,400                     |                                                   | 2,936,000                                                             |                                                    | 39,877,400         |
| 6/30/14          | 48,219,814                     |                                                   | 2,940,100                                                             |                                                    | 51,159,914         |
| 6/30/15          | 54,807,136                     |                                                   | 6,037,047                                                             |                                                    | 60,844,183         |
| 6/30/16          | 55,017,462                     |                                                   | 8,322,700                                                             |                                                    | 63,340,162         |
| 6/30/17          | 54,996,627                     |                                                   | 8,324,775                                                             |                                                    | 63,321,402         |
| 6/30/18          | 66,337,052                     |                                                   | 8,326,125                                                             |                                                    | 74,663,177         |
| 6/30/19          | 72,312,031                     |                                                   | 8,323,800                                                             | 37,495,221                                         | 118,131,051        |
| 6/30/20          | 79,321,042                     |                                                   | 19,612,775                                                            | 37,499,925                                         | 136,433,742        |
| 6/30/21          | 87,443,182                     |                                                   | 19,610,625                                                            | 74,990,840                                         | 182,044,647        |
| 6/30/22          | 96,307,888                     | 2,875,598                                         | 19,607,125                                                            | 112,487,140                                        | 231,277,751        |
| 6/30/23          | 96,032,978                     | 4,746,375                                         | 17,439,900                                                            | 147,969,213                                        | 266,188,466        |
| 6/30/24          | 95,686,282                     | 4,754,875                                         | 17,432,169                                                            | 147,972,438                                        | 265,845,763        |
| 6/30/25          | 95,734,596                     | 4,753,000                                         | 17,437,100                                                            | 147,970,288                                        | 265,894,983        |
| 6/30/26          | 95,723,749                     | 4,755,625                                         | 17,436,388                                                            | 147,969,713                                        | 265,885,474        |
| 6/30/27          | 95,710,989                     | 4,752,500                                         | 17,452,766                                                            | 147,971,963                                        | 265,888,217        |
| 6/30/28          | 95,699,621                     | 4,753,375                                         |                                                                       | 147,968,038                                        | 248,421,033        |
| 6/30/29          | 95,689,117                     | 4,752,875                                         |                                                                       | 147,968,413                                        | 248,410,404        |
| 6/30/30          | 95,678,500                     | 4,755,625                                         |                                                                       | 147,972,763                                        | 248,406,888        |
| 6/30/31          | 93,072,870                     | 4,751,375                                         |                                                                       | 147,972,563                                        | 245,796,807        |
| 6/30/32          | 88,977,070                     | 4,754,750                                         |                                                                       | 147,969,888                                        | 241,701,707        |
| 6/30/33          | 87,552,041                     | 4,752,000                                         |                                                                       | 147,968,856                                        | 240,272,897        |
| 6/30/34          | 83,698,805                     | 4,754,300                                         |                                                                       | 147,971,350                                        | 236,424,455        |
| 6/30/35          | 81,756,095                     | 4,751,200                                         |                                                                       | 147,967,625                                        | 234,474,920        |
| 6/30/36          | 81,744,649                     | 4,752,500                                         |                                                                       | 147,967,650                                        | 234,464,799        |
| 6/30/37          | 81,735,388                     | 4,752,900                                         |                                                                       | 147,971,850                                        | 234,460,138        |
| 6/30/38          | 81,727,288                     | 4,752,200                                         |                                                                       | 147,971,675                                        | 234,451,163        |
| 6/30/39          | 77,671,675                     | 4,755,100                                         |                                                                       | 147,967,650                                        | 230,394,425        |
| 6/30/40          | 70,768,850                     | 4,751,400                                         |                                                                       | 147,971,750                                        | 223,492,000        |
| 6/30/41          | 66,237,263                     | 4,750,900                                         |                                                                       | 147,971,500                                        | 218,959,663        |
| 6/30/42          | 63,663,413                     | 4,753,200                                         |                                                                       | 147,969,800                                        | 216,386,413        |
| 6/30/43          | 61,961,800                     |                                                   |                                                                       |                                                    | 61,961,800         |
| 6/30/44          | 61,963,200                     |                                                   |                                                                       |                                                    | 61,963,200         |
| 6/30/45          | 61,964,800                     |                                                   |                                                                       |                                                    | 61,964,800         |
| 6/30/46          | 61,963,200                     |                                                   |                                                                       |                                                    | 61,963,200         |
| Total            | \$2,674,845,916                | \$ 97,931,673                                     | \$ 198,413,922                                                        | \$ 3,221,878,107                                   | \$ 6,193,069,619   |

## State of Colorado All Outstanding COPs Annual Debt Service by Category on Fiscal Year Schedule As of June 30, 2022

| Period<br>Ending | BEST<br>Program <sup>(1)</sup> | SB-219 Higher<br>Education<br>Purchase Program | Higher Education<br>Capital<br>Construction<br>Program <sup>(2)</sup> | SB-267 Rural<br>Colorado Lease<br>Purchase Program | Total Debt Service |
|------------------|--------------------------------|------------------------------------------------|-----------------------------------------------------------------------|----------------------------------------------------|--------------------|
| 6/30/23          | 96,032,978                     | 4,746,375                                      | 17,439,900                                                            | 147,969,213                                        | 266,188,466        |
| 6/30/24          | 95,686,282                     | 4,754,875                                      | 17,432,169                                                            | 147,972,438                                        | 265,845,763        |
| 6/30/25          | 95,734,596                     | 4,753,000                                      | 17,437,100                                                            | 147,970,288                                        | 265,894,983        |
| 6/30/26          | 95,723,749                     | 4,755,625                                      | 17,436,388                                                            | 147,969,713                                        | 265,885,474        |
| 6/30/27          | 95,710,989                     | 4,752,500                                      | 17,452,766                                                            | 147,971,963                                        | 265,888,217        |
| 6/30/28          | 95,699,621                     | 4,753,375                                      |                                                                       | 147,968,038                                        | 248,421,033        |
| 6/30/29          | 95,689,117                     | 4,752,875                                      |                                                                       | 147,968,413                                        | 248,410,404        |
| 6/30/30          | 95,678,500                     | 4,755,625                                      |                                                                       | 147,972,763                                        | 248,406,888        |
| 6/30/31          | 93,072,870                     | 4,751,375                                      |                                                                       | 147,972,563                                        | 245,796,807        |
| 6/30/32          | 88,977,070                     | 4,754,750                                      |                                                                       | 147,969,888                                        | 241,701,707        |
| 6/30/33          | 87,552,041                     | 4,752,000                                      |                                                                       | 147,968,856                                        | 240,272,897        |
| 6/30/34          | 83,698,805                     | 4,754,300                                      |                                                                       | 147,971,350                                        | 236,424,455        |
| 6/30/35          | 81,756,095                     | 4,751,200                                      |                                                                       | 147,967,625                                        | 234,474,920        |
| 6/30/36          | 81,744,649                     | 4,752,500                                      |                                                                       | 147,967,650                                        | 234,464,799        |
| 6/30/37          | 81,735,388                     | 4,752,900                                      |                                                                       | 147,971,850                                        | 234,460,138        |
| 6/30/38          | 81,727,288                     | 4,752,200                                      |                                                                       | 147,971,675                                        | 234,451,163        |
| 6/30/39          | 77,671,675                     | 4,755,100                                      |                                                                       | 147,967,650                                        | 230,394,425        |
| 6/30/40          | 70,768,850                     | 4,751,400                                      |                                                                       | 147,971,750                                        | 223,492,000        |
| 6/30/41          | 66,237,263                     | 4,750,900                                      |                                                                       | 147,971,500                                        | 218,959,663        |
| 6/30/42          | 63,663,413                     | 4,753,200                                      |                                                                       | 147,969,800                                        | 216,386,413        |
| 6/30/43          | 61,961,800                     |                                                |                                                                       |                                                    | 61,961,800         |
| 6/30/44          | 61,963,200                     |                                                |                                                                       |                                                    | 61,963,200         |
| 6/30/45          | 61,964,800                     |                                                |                                                                       |                                                    | 61,964,800         |
| 6/30/46          | 61,963,200                     |                                                |                                                                       |                                                    | 61,963,200         |
| Total            | \$<br>1,972,414,235            | \$ 95,056,075                                  | \$ 87,198,323                                                         | \$ 2,959,404,981                                   | \$ 5,114,073,614   |

#### **BEST TOTAL PAYMENTS**

BEST Program: Represents gross payments net of subsidy received on 2010D COP; Does not include matching money payments received by districts