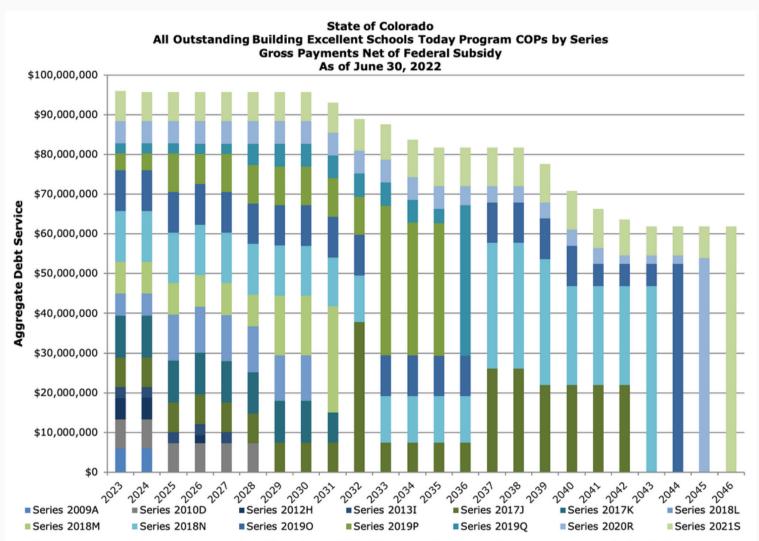

#### **BEST TOTAL PAYMENTS**

BEST Program: Represents gross payments net of subsidy received on 2010D COP; Does not include matching money payments received by districts