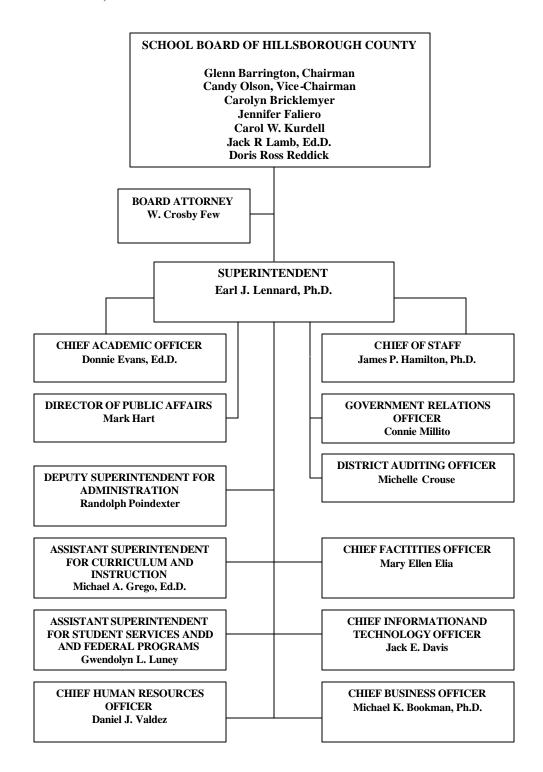

# THE SCHOOL DISTRICT OF HILLSBOROUGH COUNTY, FLORIDA ORGANIZATIONAL CHART AS OF DECEMBER 9, 2003

#### Hillsborough County School Board

Glenn Barrington,Chairman Candy Olson, Vice-Chairman Carolyn Bricklemyer Jennifer Faliero Carol W. Kurdell Jack R. Lamb, Ed.D. Doris Ross Reddick

Superintendent of Schools Earl J. Lennard, Ph.D.

#### Other Principal Officials - Appointed As of December 9, 2003

<u>Name</u> <u>Title</u>

Earl J. Lennard, Ph.D. Superintendent of Schools

James P. Hamilton, Ph.D. Chief of Staff

Randolph Poindexter Deputy Superintendent for Administration

Michael K. Bookman, Ph.D. Chief Business Officer

Donnie W. Evans, Ed.D. Chief Academic Officer

Jack E. Davis Chief Information and Technology Officer

Daniel J. Valdez Chief Human Resources Officer

Gwendolyn L. Luney Assistant Superintendent for Student Services

and Federal Programs

Michael A. Grego, Ed.D. Assistant Superintendent for Curriculum and

Instruction

Mary Ellen Elia Chief Facilities Officer