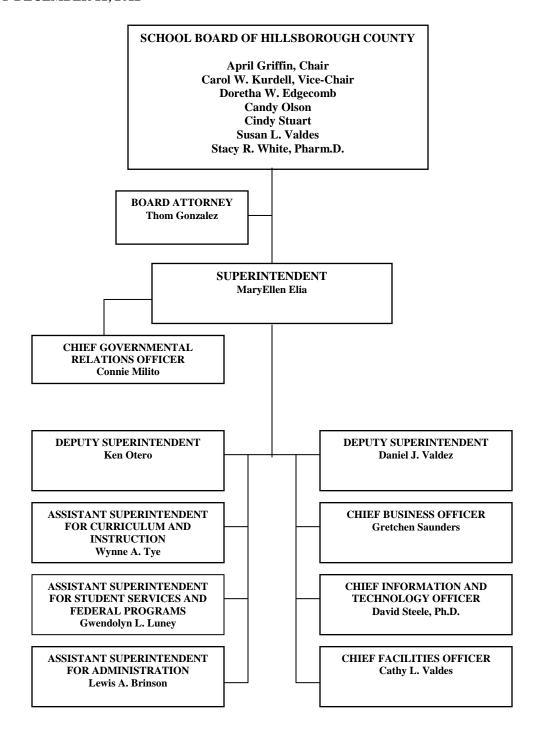

## THE SCHOOL DISTRICT OF HILLSBOROUGH COUNTY, FLORIDA

ORGANIZATIONAL CHART AS OF DECEMBER 11, 2012

## **Introductory Section**

School Board

April Griffin, Chair Carol W. Kurdell, Vice-Chair Doretha W. Edgecomb Candy Olson Cindy Stuart Susan L. Valdes Stacy R. White, Pharm.D.

Superintendent of Schools MaryEllen Elia

Deputy Superintendents
Kenneth R. Otero
Daniel J. Valdez

Chief Business Officer
Gretchen Saunders

#### Other Principal Officials - Appointed As of December 11, 2012

<u>Name</u> <u>Title</u> MaryEllen Elia Superintendent of Schools Ken Otero Deputy Superintendent Daniel J. Valdez Deputy Superintendent Chief Business Officer **Gretchen Saunders** Lewis A. Brinson Assistant Superintendent for Administration David J. Steele, Ph.D. Chief Information and Technology Officer Gwendolyn L. Luney Assistant Superintendent for Student Services and Federal Programs Assistant Superintendent for Curriculum and Wynne A. Tye Instruction Chief Facilities Officer Cathy L. Valdes

Connie Milito

Chief Governmental Relations Officer