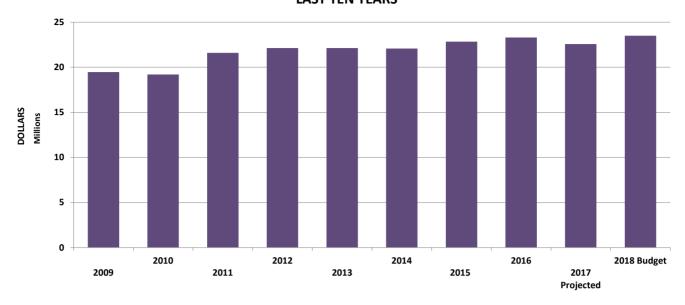

are subject to a homestead exemption of \$75,000. Taxes levied only within municipal boundaries are not subject to the exemption.

Statutory deductions from parish-wide property taxes to fund statewide retirement systems for assessors', clerks of court, sheriffs', district attorneys', and other statewide systems are budgeted as an expense under the account titled "Tax Deductions - Retirement".

The Fiscal Year 2018 Budgeted Property Tax Revenue increased 4% due to a 4% increase in the estimated assessed property value.



■ SALES TAX 1985 CITY

Sales Tax Revenue is budgeted based on 0% increase over the Fiscal Year 2017 projections.

SALES TAX PARISH

Projected

■ SALES TAX 1961 CITY

## Lafayette Consolidated Government 2017 - 18 Adopted Budget

## IN LIEU OF TAX REVENUE LAST TEN YEARS



ILOT is budgeted to provide approximately 23% of the City General Fund revenues. It is budgeted based on the prior years' actual calculated payment.

In Lieu of Tax Revenue (ILOT), more commonly referred to as Payment In Lieu of Tax (PILOT), is the payment made from the Utilities Department to compensate the City's General Fund for taxes and fees it would otherwise receive from a privately owned utility.

#### **CHARGES FOR SERVICES**



LCG is self-insured for workers' compensation, general liability, errors and omissions, automobile liability, fleet collision, and property as well as employee health. LCG's home rule charter requires all funds, including internal service funds, be included in the annual budget. Self insurance premiums total \$25.9 million and are recorded as a revenue i