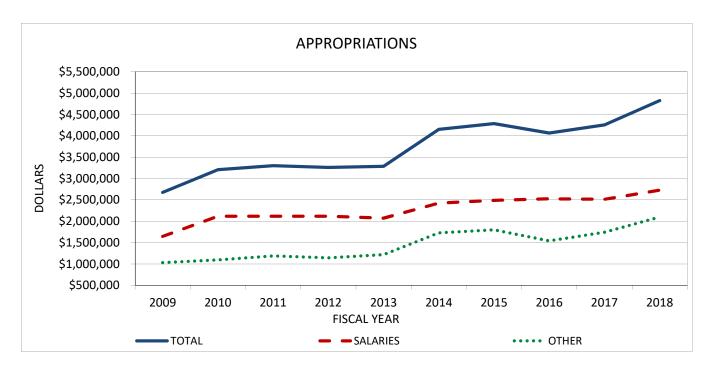

-----|----------|
| YEAR   | TOTAL       | SALARIES  | OTHER     | STRENGTH | CHANGE   |
| 2009   | \$2,675,005 | 1,645,779 | 1,029,226 | 44       | 1        |
| 2010   | \$3,209,155 | 2,116,111 | 1,093,044 | 49       | 5        |
| 2011   | \$3,302,592 | 2,115,861 | 1,186,731 | 49       | 0        |
| 2012   | \$3,259,580 | 2,118,468 | 1,141,112 | 49       | 0        |
| 2013   | \$3,288,036 | 2,070,703 | 1,217,333 | 48       | (1)      |
| 2014   | \$4,150,408 | 2,423,650 | 1,726,758 | 62       | 14       |
| 2015   | \$4,288,687 | 2,488,231 | 1,800,456 | 62       | 0        |
| 2016   | \$4,064,519 | 2,525,149 | 1,539,370 | 53       | (9)      |
| 2017   | \$4,257,638 | 2,514,981 | 1,742,657 | 52       | (1)      |
| 2018   | \$4,825,781 | 2,729,076 | 2,096,705 | 58       | 6        |



#### Significant Changes

- 2010-Added more staff to the Codes Division. Council approved pay adjustment. Increases in Overtime, Retirement/Medicare Tax, and Group Health Insurance due to additional staff and the pay adjustment.
- 2013-Deleted vacant positions in an effort to conserve and strengthen fund balance.
- 2014-Dissolved Traffic & Transportation Department and moved Planning positions to PZD. Council approved pay adjustment increasing salaries and related expenses. Increase in Administrative Cost based on Full Cost Allocation Plan.
- 2016-Transferred employees and expenses related to Metropolitan Planning Organization (MPO). Services were taken over by another governmental agency.
- 2018-Alcohol and Noise Control employees and expenses transferred to Development & Planning Depar