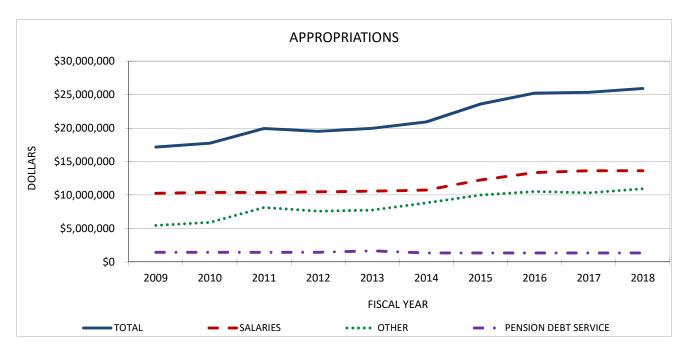

19,512,741 | 10,482,502            | 1,440,423            | 7,589,816          | 255      | 0        |
| 2013   | \$19,967,392 | 10,568,418            | 1,655,497            | 7,743,477          | 246      | (9)      |
| 2014   | \$20,921,188 | 10,726,886            | 1,357,946            | 8,836,356          | 263      | 17       |
| 2015   | \$23,598,977 | 12,249,429            | 1,357,825            | 9,991,723          | 284      | 21       |
| 2016   | \$25,210,302 | 13,331,326            | 1,355,177            | 10,523,799         | 284      | 0        |
| 2017   | \$25,325,515 | 13,637,917            | 1,359,118            | 10,328,480         | 285      | 1        |
| 2018   | \$25,898,400 | 13,619,647            | 1,358,884            | 10,919,869         | 285      | 0        |



This schedule is adjusted from the departmental recap schedule as follows:

#### **Significant Changes**

2009-Play Plan Reserve increased Salaries and Other related expenses.

2011-Increase in overtime due to personnel shortage. Increase in Uninsured Losses based upon Risk Management claims report. Increases in Retirement/Medicare Tax, Group Health Insurance, and Ext App-2% Fire Insurance Rebate.

2013-Deleted vacant positions in an effort to conserve and strengthen fund balance.

2014-Positions added due to receipt of Safer Grant I.

2015-Council approved Pay Plan increasing salaries and benefits. Positions added due to receipt of Safer Grant II.

2016-Council approved Pay Plan and pay adjustment increasing salaries and benefits.

2018-Increase in Uninsured Losses based upon Risk Manag