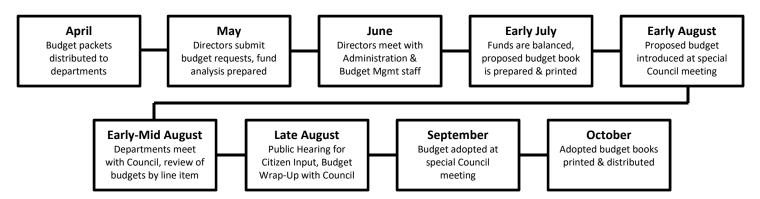

#### **ADMINISTRATIVE BUDGET PROCESS**

The Chief Financial Officer (CFO) is responsible to recommend to the Chief Administrative Officer (CAO) a timeline and plan to facilitate the budget process for the next fiscal year. The approved budget calendar and budget instructions were delivered to department heads in April of this year. At weekly director's meetings throughout April and May, the department heads were apprised of the results of the previous fiscal year and of anticipated challenges facing the City-Parish for the current and next fiscal year. During June, each department head and key staff members met with the CAO, CFO, and Budget Manager to present their requested budgets and to discuss their strategic goals and service delivery priorities for the divisions within their department.

The Budget Management Division and the CFO's staff worked tirelessly the last week in June and the first two weeks in July to ensure that all funds were balanced and to identify over-expended funds. Together with the CAO, changes to budgetary line items were made to keep the proposed budget in line with the priorities set by the Mayor-President.

The approved budget calendar for preparation of the FY 2017-18 budget is as follows:

**April 17** ...... Budget calendars, instructions, and forms are e-mailed to department heads.

Apr 18-May 12.... Departments prepare budget requests and return same to Budget Management.

June 5-June 13 .... Departmental meetings with CAO, CFO, Budget Manager, and Directors.

June 14-June 30.. Mayor-President, CAO, and CFO review O&M and Capital Budgets.

**July 3 - July 14**..... Budget Management balances, analyzes, and completes proposed budget. CFO meets with CAO and Mayor-President to finalize proposed budget.

July 28 ..... Finalized Proposed Budget is submitted for printing.

August 1...... Special Council meeting for the Introduction of Operating & Five-Year Capital Improvement Budget.

August 2 ...... Five-Year Capital Improvement Budget is submitted to Planning and Zoning Commission.

Aug 3-Aug 17 ..... Department-Council budget meetings.

August 22..... Public Hearing for citizen input.

**August 31**..... Public Meeting for wrap up of outstanding items.

**September 7** ...... Special Council Meeting for final adoption.

**November 1**...... Adopted Budget goes into effect.

| Fund# | Fund                      | Fund Type        | Description                                                                                                                                                                                                                              | Appropriated | Included<br>in Budget | Included<br>in CAFR |
|-------|---------------------------|------------------|------------------------------------------------------------------------------------------------------------------------------------------------------------------------------------------------------------------------------------------|--------------|-----------------------|---------------------|
| 101   | City General Fund         | Major-General    | This fund accounts for and reports all Lafayette City financial resources not accounted for and reported in another fund by law or by GAAP. It is the general operating account for the City.                                            | Yes          | Yes                   | Yes                 |
| 105   | Parish General Fund       | Major-General    | This fund accounts for and reports all Lafayette Parish financial resources not accounted for and reported in another fund by law or by GAAP. It is the general operating account for the Parish.                                        | Yes          | Yes                   | Yes                 |
| 401   | Sales Tax Cap Improv-City | Major-Capital    | This fund is used to account for the receipt of sales tax dollars used for the acquisition and construction of capital assets other than those financed by bonded debt.                                                                  | Yes          | Yes                   | Yes                 |
| 502   | Utilities System          | Major-Enterprise | This fund accounts for receipts of charges and fees paid by the rate payers for the conduct of the City's electric, water, and waste water utilities and the disbursement of same for all operational and capital expenditures.          | Yes          | Yes                   | Yes                 |
| 532   | Communications System     | Major-Enterprise | This fund accounts for receipts of charges and fees paid by the rate payers for the conduct of the City's telecommunications, Internet, and cable TV services and the disbursement of same for all operational and capital expenditures. | Yes          | Yes                   | Yes                 |
| 126   | Grants Federal            | Special Revenue  | This fund accounts for the collection and disbursement of various federal grants received by Lafayette Consolidated Government.                                                                                                          | Yes          | Yes                   | Yes                 |
| 127   | Grants State              | Special Revenue  | This fund accounts for the collection and disbursement of various state grants received by Lafayette Consolidated Government.                                                                                                            | Yes          | Yes                   | Yes                 |
| 162   | Community Development     | Special Revenue  | This fund accounts for collection of various state and federal grants and related disbursements as well as the general operations of the department.                                                                                     | Yes          | Yes                   | Yes                 |
| 163   | Home Program              | Special Revenue  | This fund accounts for the collection and disbursement of federal grants used to produce affordable housing for low-income families through a variety of programs.                                                                       | Yes          | Yes                   | Yes                 |
| 170   | WIA Grant                 | Special Revenue  | This fund accounts for the collections and disbursements of federal grants used to promote education and job growth and to decrease the unemployment rates in Lafayette Parish.                                                          | Yes          | Yes                   | Yes                 |
| 185   | FHWA I49/MPO              | Special Revenue  | This fund accounts for the collection and disbursement of federal grants from the Federal Highway Administration to improve and maintain I-49 and other highways.                                                                        | Yes          | Yes                   | Yes                 |