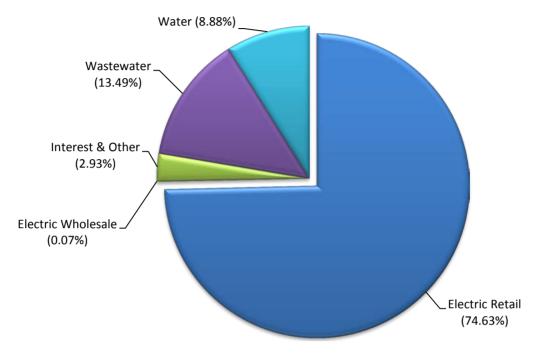

-------|
| Kilowatt Hours Sold             | 2,050,434,000 | 2,027,945,000 |                  | 2,112,391,000     |
| Peak Megawatts Demand on System | 480           | 447           | 488              | 493               |

#### III. WATER STATISTICS

| DESCRIPTION                          | FY 2015       | FY 2016       | FY 2017 ESTIMATE | FY 2018 PROJECTED |
|--------------------------------------|---------------|---------------|------------------|-------------------|
| Gallons Sold                         | 7,536,303,000 | 7,520,277,000 | 7,868,983,000    | 8,048,675,000     |
| Peak Million Gallon Demand on System | 26.92         | 30.07         | 26.50            | 27.00             |

## Lafayette Consolidated Government Utilities Budget 2017 - 18

# **LUS Revenues** \$248,767,964



LUS Appropriations \$233,589,782



# LAFAYETTE CONSOLIDATED GOVERNMENT 2017-18 ADOPTED BUDGET UTILITIES DEPARTMENT

## 10 YEAR BUDGET HISTORY APPROPRIATIONS, EXCLUDING CAPITAL

| FISCAL |               |            | FUEL/PURCH  |             |          | STRENGTH |
|--------|---------------|------------|-------------|-------------|----------|----------|
| YEAR   | TOTAL         | SALARIES   | POWER       | OTHER       | STRENGTH | CHANGE   |
| 2009   | \$234,887,899 | 17,481,943 | 173,480,040 | 43,925,916  | 454      | 6        |
| 2010   | \$174,099,944 | 20,987,521 | 110,384,587 | 42,727,836  | 466      | 12       |
| 2011   | \$178,014,277 | 20,861,602 | 111,536,406 | 45,616,269  | 466      | 0        |
| 2012   | \$239,421,455 | 21,506,511 | 107,035,615 | 110,879,329 | 465      | (