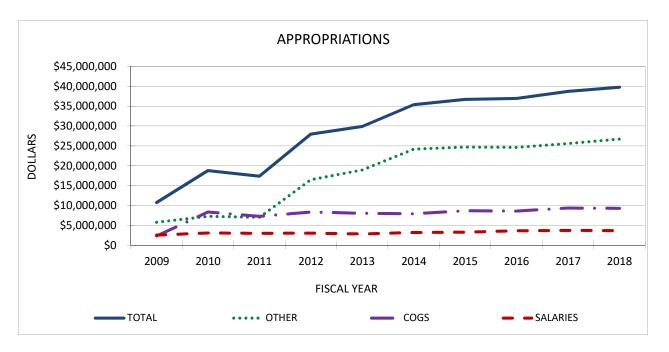

8,387,415         | 7,298,697  | 62       | 4        |
| 2011   | \$17,384,955 | 3,039,672 | 7,294,997         | 7,050,286  | 62       | 0        |
| 2012   | \$27,953,414 | 3,073,640 | 8,370,000         | 16,509,774 | 62       | 0        |
| 2013   | \$29,901,038 | 2,877,977 | 8,050,000         | 18,973,061 | 55       | (7)      |
| 2014   | \$35,362,000 | 3,238,188 | 7,930,269         | 24,193,543 | 61       | 6        |
| 2015   | \$36,695,000 | 3,314,937 | 8,685,000         | 24,695,063 | 64       | 3        |
| 2016   | \$36,917,416 | 3,681,918 | 8,612,547         | 24,622,951 | 70       | 6        |
| 2017   | \$38,703,000 | 3,751,637 | 9,375,000         | 25,576,363 | 72       | 2        |
| 2018   | \$39,741,875 | 3,704,334 | 9,313,236         | 26,724,305 | 72       | 0        |



#### **Significant Changes**

2009-First full year of operating expenses.

- 2010-Expanded programs and provided additional services.
- 2011-Decreases due to elimination of programs and/or services to be provided.
- 2012-Increases in Group Health Insurance and Retirement/Medicare Tax due to rate changes. Increase in Uninsured Losses based upon Risk Management claims report. Increase in customer base.
- 2013-Deleted vacant positions in an effort to conserve and strengthen fund balance.
- 2014-Increases in Worker's Compensation based on allocation cost. Costs of fees associated with normal operation of business has increased.
- 2016-Council approved pay adjustment and addition of six new employees increasing salaries and benefits.



This page intentionally left blank.



### City of Lafay