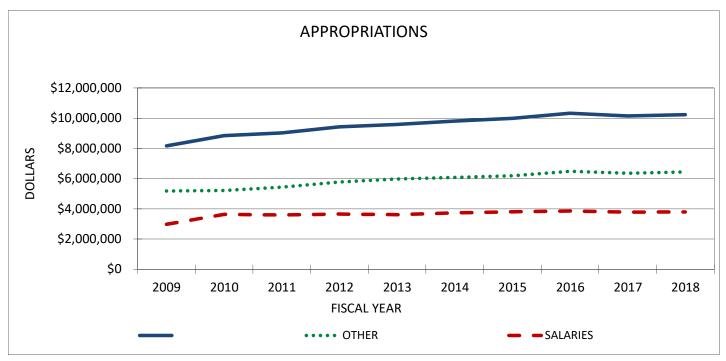

-----|
| YEAR   | TOTAL        | SALARIES  | OTHER     | STRENGTH | CHANGE   |
| 2009   | \$8,167,118  | 2,982,710 | 5,184,408 | 121      | 1        |
| 2010   | \$8,849,511  | 3,635,131 | 5,214,380 | 120      | (1)      |
| 2011   | \$9,027,015  | 3,589,289 | 5,437,726 | 118      | (2)      |
| 2012   | \$9,430,914  | 3,653,736 | 5,777,178 | 118      | 0        |
| 2013   | \$9,584,813  | 3,609,182 | 5,975,631 | 116      | (2)      |
| 2014   | \$9,809,769  | 3,731,705 | 6,078,064 | 116      | 0        |
| 2015   | \$9,994,157  | 3,802,033 | 6,192,124 | 116      | 0        |
| 2016   | \$10,335,496 | 3,853,945 | 6,481,551 | 116      | 0        |
| 2017   | \$10,146,119 | 3,785,274 | 6,360,845 | 116      | 0        |
| 2018   | \$10,235,289 | 3,789,124 | 6,446,165 | 116      | 0        |



#### **Significant Changes**

- 2010-Council approved pay adjustment increasing salaries and benefits.
- 2012-Increase Retirement/Medicare Tax and Group Health Insurance due to rate change. Increase in Uninsured Losses based on Risk Management claims report.
- 2013-Deleted vacant positions in an effort to conserve and strengthen fund balance.
- 2014-Increase in salaries due to Council approved pay adjustment. Addition of Bowles Recreation Center increased operating expenses.



This page intentionally left blank.

|                            |                                     | ACTUAL    | CUR BUDGET | ACTUAL AT  | PROJECTED | ADOPTED   | ADOPTED                     |
|----------------------------|-------------------------------------|-----------|------------|------------|-----------