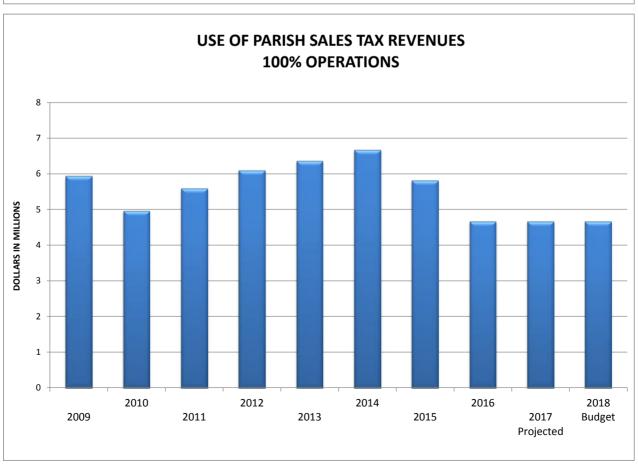

's website at: www.lafayettela.gov/Budget. The Adopted Budget Document is also available at your nearest public library.



# Lafayette Consolidated Government 2017 - 18 Adopted Budget

# Revenues \$633,463,009



Expenditures & Reserves \$633,463,009



## **Lafayette Consolidated Government Non-Utilities**

### 2017 - 18 Adopted Budget

(Excludes Utilities, Communications & Interfund Transfers)

## Revenues \$306,807,313



\$311,216,985



## Lafayette Consolidated Government 2017 - 18 Adopted Budget City General Fund

\$101,759,270 - Revenues



\$104,173,575 - Expenditures





## Lafayette Consolidated Government 2017 - 18 Adopted Budget Parish General Fund

\$12,744,497 - Revenues



### \$13,736,449 - Expenditures



## Lafayette Consolidated Government 2017 - 18 Adopted Budget





#### Lafayette Consolidated Government 2017 - 18 Adopted Budget

## PROPERTY TAX REVENUE



Property Tax Revenue is budgeted based on the assessed valuation received from the Lafayette Parish Assessor.

Parish-wide property taxes are subject to a homestead exemption of \$75,000. Taxes levied only within municipal boundaries are not subject to the exemption.

Statutory deductions from parish-wide property taxes to fund statewide retirement systems for assessors', clerks of court, sheriffs', district attorneys', and other statewide systems are budgeted as an expense under the account titled "Tax Deductions - Retirement".

The Fiscal Year 2018 Budgeted Property Tax Revenue increased 4% due to a 4% increase in the estimated assessed property value.



■ SALES TAX 1985 CITY

Sales Tax Revenue