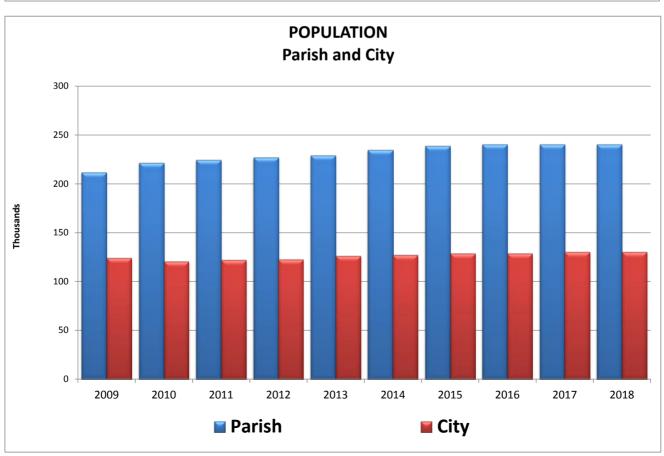

er current year projections. This increase is due to a 9% increase in non-fuel revenues and a 14% decrease in fuel revenue. The non-fuel revenue increase is primarily due to a rate increase which will be implemented over the next three years. The decrease in fuel revenue is mainly due to expected fluctuations in natural gas and coal cost which is passed on to the electric customers through a fuel adjustment charge.

## COMMUNICATIONS SYSTEM REVENUES



Sales of internet, cable television, and telephone are budgeted to increase 3% over current year projections. The system started providing retail services in 2009 and is expected to continue to grow as new customers add and transfer their service to the Communications System.

## Lafayette Consolidated Government 2017 - 18 Adopted Budget









### Lafayette Consolidated Government 2017-18 Adopted Budget Personnel Strength Recap

|                                   |            |            |               | 10/3/2017     |
|-----------------------------------|------------|------------|---------------|---------------|
|                                   | Authorized | Authorized |               | Approved      |
|                                   | as of      | as of      | Additional    | Authorization |
| Name of Department                | 09/12/16   | 09/11/17   | Authorization | for 2017-18   |
| <u>.</u>                          |            |            |               |               |
| Elected Officials/Judicial/Other  | 188        | 186        | 0             | 186           |
|