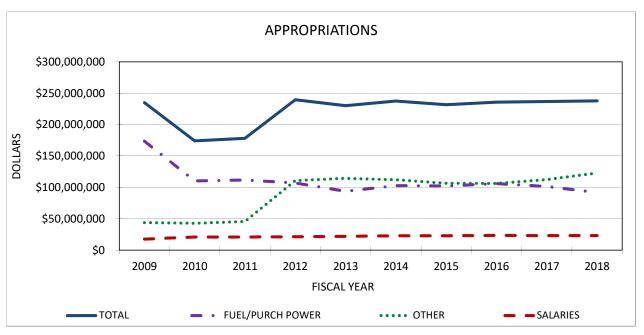

\$174,099,944 | 20,987,521 | 110,384,587 | 42,727,836  | 466      | 12       |
| 2011   | \$178,014,277 | 20,861,602 | 111,536,406 | 45,616,269  | 466      | 0        |
| 2012   | \$239,421,455 | 21,506,511 | 107,035,615 | 110,879,329 | 465      | (1)      |
| 2013   | \$229,982,398 | 21,781,266 | 93,698,850  | 114,502,282 | 472      | 7        |
| 2014   | \$237,592,115 | 22,815,886 | 102,602,013 | 112,174,216 | 471      | (1)      |
| 2015   | \$231,598,496 | 22,975,439 | 102,201,161 | 106,421,896 | 467      | (4)      |
| 2016   | \$235,706,738 | 23,353,021 | 106,090,894 | 106,262,823 | 467      | 0        |
| 2017   | \$236,729,430 | 23,056,764 | 101,303,752 | 112,368,914 | 464      | (3)      |
| 2018   | \$237,818,844 | 23,174,803 | 91,708,261  | 122,935,780 | 464      | 0        |



#### **Significant Changes**

2009-Increase in Fuel/Purchase Power due to operational requirements and market fuel costs.

2010-Decrease in Fuel/Purchase Power due to operational requirements and market fuel costs. Council approved pay adjustment increasing salaries and benefits.

2012-General operational increases combined with increases in Uninsured Losses offset by decreases in Fuel/Purchase Power. 2014-Council approved pay adjustments. Increases in Fuel/Purchase Power due to operational requirements and market fuel costs.

2018-General operational increases offset by decreases in Fuel/Purchase Power.

# LUS ELECTRIC KWH SALES TEN YEAR HISTORY



In December 2013, the Lafayette Utility System joined the Midcontinent Independent System Operator (MISO). All of LUS's Energy Requirements