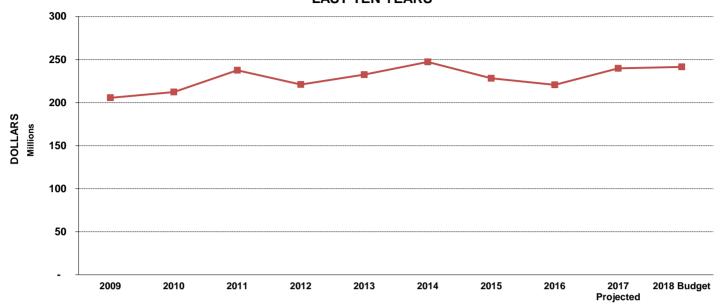

eral Fund for taxes and fees it would otherwise receive from a privately owned utility.

#### **CHARGES FOR SERVICES**



LCG is self-insured for workers' compensation, general liability, errors and omissions, automobile liability, fleet collision, and property as well as employee health. LCG's home rule charter requires all funds, including internal service funds, be included in the annual budget. Self insurance premiums total \$25.9 million and are recorded as a revenue in the internal service fund and as an expense in the fund using the service.

Charges for Services is budgeted to decrease less than 1.0% and is primarily due to the expected decreases in Self Insurance Revenues.

## Lafayette Consolidated Government 2017 - 18 Adopted Budget

## UTILITIES SYSTEM REVENUES LAST TEN YEARS



Sales of electricity, water, and wastewater are budgeted to increase 1% over current year projections. This increase is due to a 9% increase in non-fuel revenues and a 14% decrease in fuel revenue. The non-fuel revenue increase is primarily due to a rate increase which will be implemented over the next three years. The decrease in fuel revenue is mainly due to expected fluctuations in natural gas and coal cost which is passed on to the electric customers through a fuel adjustment charge.

## COMMUNICATIONS SYSTEM REVENUES



Sales of internet, cable television, and telephone are budgeted to increase 3% over current year projections. The system started providing retail services in 2009 and is expected to continue to grow as new customers add and transfer their service to the Communication