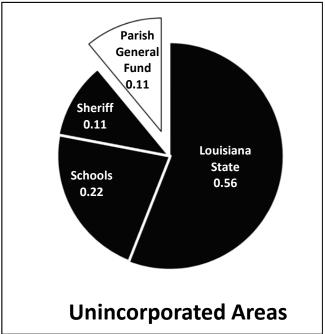

languages are still spoken. An estimated 14.37% of the Parish population speaks both French and English.

The governing authority of LCG is the Lafayette City-Parish Council, consisting of nine members elected from nine single member districts. The LCG chief executive is the Mayor-President. LCG's governance structure is by home rule charter which, in its current form, was voted on by the citizenry in 1992. Although the governments were consolidated in 1996, the Home Rule Charter states that "The City of Lafayette shall continue to exist as a legal entity... and shall exercise all powers granted by general state law and the state constitution for municipalities of the same population class." Tax rates vary between the various municipalities and the unincorporated areas; therefore, after consolidating administration and operations of the two governments, LCG continues to maintain separate accounts for the City of Lafayette and Parish funds.