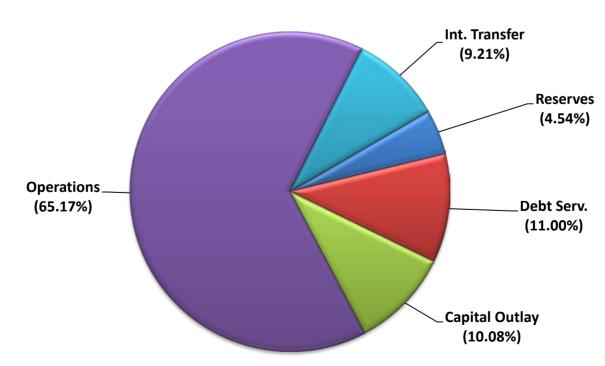

cluding Grants)                | 1,312 |
| Authorized Positions All Funds    |       |
| (Including Grants)                | 2,302 |
| <b>Uniform Positions</b>          |       |
| Police Uniform Positions          | 270   |
| Fire Uniform Positions            | 263   |
|                                   |       |

# Lafayette Consolidated Government

705 W. University Ave Lafayette, LA 70506

## www.lafayettela.gov

#### **Accessing the Budget**

On-line versions of the FY 2018 Adopted Budget are posted on Lafayette Consolidated Government's website at: www.lafayettela.gov/Budget. The Adopted Budget Document is also available at your nearest public library.



# Lafayette Consolidated Government 2017 - 18 Adopted Budget

# Revenues \$633,463,009



Expenditures & Reserves \$633,463,009



## **Lafayette Consolidated Government Non-Utilities**

### 2017 - 18 Adopted Budget

(Excludes Utilities, Communications & Interfund Transfers)

## Revenues \$306,807,313



\$311,216,985



## Lafayette Consolidated Government 2017 - 18 Adopted Budget City General Fund

\$101,759,270 - Revenues



\$104,173,575 - Expenditures





## Lafayette Consolidated Government 2017 - 18 Adopted Budget Parish General Fund

\$12,744,497 - Revenues



### \$13,736,449 - Expenditures



## Lafayette Consolidated Government 2017 - 18 Adopted Budget





#### Lafayette Consolidated Government 2017 - 18 Adopted Budget

## PROPERTY TAX REVENUE



Property Tax Revenue is budgeted based on the assessed valuation received from the Lafayette Parish Assessor.

Parish-wide property taxes are subject to a home