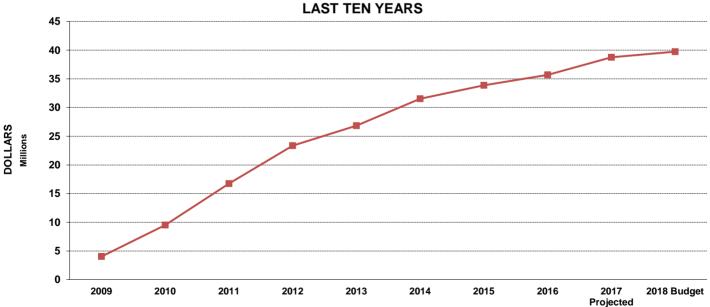

fund using the service.

Charges for Services is budgeted to decrease less than 1.0% and is primarily due to the expected decreases in Self Insurance Revenues.

## Lafayette Consolidated Government 2017 - 18 Adopted Budget

## UTILITIES SYSTEM REVENUES LAST TEN YEARS



Sales of electricity, water, and wastewater are budgeted to increase 1% over current year projections. This increase is due to a 9% increase in non-fuel revenues and a 14% decrease in fuel revenue. The non-fuel revenue increase is primarily due to a rate increase which will be implemented over the next three years. The decrease in fuel revenue is mainly due to expected fluctuations in natural gas and coal cost which is passed on to the electric customers through a fuel adjustment charge.

## COMMUNICATIONS SYSTEM REVENUES



Sales of internet, cable television, and telephone are budgeted to increase 3% over current year projections. The system started providing retail services in 2009 and is expected to continue to grow as new customers add and transfer their service to the Communications System.

## Lafayette Consolidated Government 2017 - 18 Adopted Budget









### Lafayette Consolidated Government 2017-18 Adopted Budget Personnel Strength Recap

|                                   |            |            |               | 10/3/2017     |
|-----------------------------------|------------|------------|---------------|---------------|
|                                   | Authorized | Authorized |               | Approved      |
|                                   | as of      | as of      | Additional