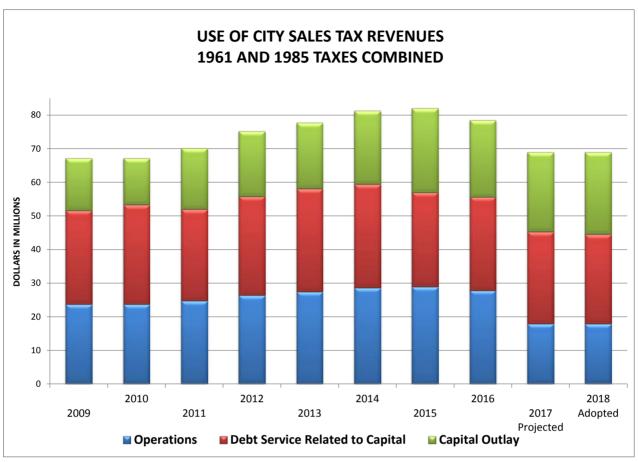

nt's website at: www.lafayettela.gov/Budget. The Adopted Budget Document is also available at your nearest public library.



# Lafayette Consolidated Government 2017 - 18 Adopted Budget

# Revenues \$633,463,009



Expenditures & Reserves \$633,463,009



## **Lafayette Consolidated Government Non-Utilities**

### 2017 - 18 Adopted Budget

(Excludes Utilities, Communications & Interfund Transfers)

## Revenues \$306,807,313



\$311,216,985



## Lafayette Consolidated Government 2017 - 18 Adopted Budget City General Fund

\$101,759,270 - Revenues



\$104,173,575 - Expenditures





## Lafayette Consolidated Government 2017 - 18 Adopted Budget Parish General Fund

\$12,744,497 - Revenues



### \$13,736,449 - Expenditures



## Lafayette Consolidated Government 2017 - 18 Adopted Budget





#### Lafayette Consolidated Government 2017 - 18 Adopted Budget

## PROPERTY TAX REVENUE



Property Tax Revenue is budgeted based on the assessed valuation received from the Lafayette Parish Assessor.

Parish-wide property taxes are subject to a homestead exemption of \$75,000. Taxes levied only within municipal boundaries are not subject to the exemption.

Statutory deductions from parish-wide property taxes to fund statewide retirement systems for assessors', clerks of court, sheriffs', district attorneys', and other statewide systems are budgeted as an expense under the account titled "Tax Deductions - Retirement".

The Fiscal Year 2018 Budgeted Property Tax Revenue increased 4% due to a 4% increase in the estimated assessed property value.



■ SALES TAX 1985 CITY

Sales Tax Reven