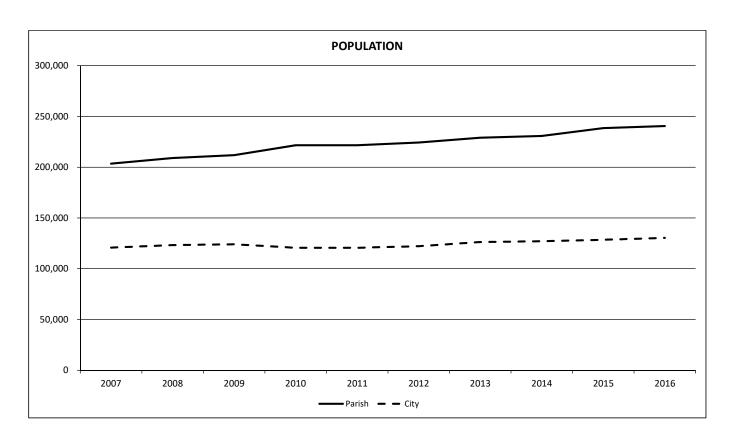

The City of Lafayette, Louisiana is the parish seat of the Parish of Lafayette. The July 2016 estimated population of the City is 130,422 and the Parish is 240,560. The region was settled in 1763 by exiled Acadians from Nova Scotia (commonly called Cajuns). The Parish was created on January 17, 1823 and covers a total of 277 square miles. The City of Lafayette was originally founded as Vermilionville in 1821 and later renamed Lafayette in 1884. The City was incorporated in 1914. The Parish is located in the heart of Acadiana, an eight parish area in the center of southern Louisiana between New Orleans and Houston. French, Creole, and Acadian culture, handwork and traditions are very much in evidence in and around the region and both French and English