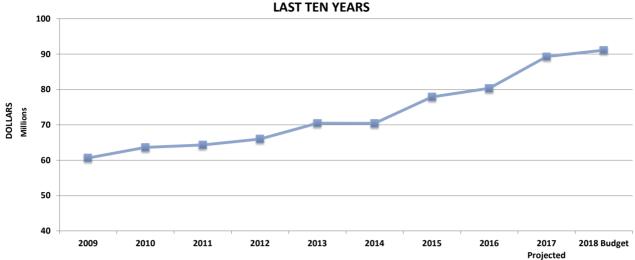

your nearest public library.



# Lafayette Consolidated Government 2017 - 18 Adopted Budget

# Revenues \$633,463,009



Expenditures & Reserves \$633,463,009



## **Lafayette Consolidated Government Non-Utilities**

### 2017 - 18 Adopted Budget

(Excludes Utilities, Communications & Interfund Transfers)

## Revenues \$306,807,313



\$311,216,985



## Lafayette Consolidated Government 2017 - 18 Adopted Budget City General Fund

\$101,759,270 - Revenues



\$104,173,575 - Expenditures





## Lafayette Consolidated Government 2017 - 18 Adopted Budget Parish General Fund

\$12,744,497 - Revenues



### \$13,736,449 - Expenditures



## Lafayette Consolidated Government 2017 - 18 Adopted Budget





#### Lafayette Consolidated Government 2017 - 18 Adopted Budget

## PROPERTY TAX REVENUE



Property Tax Revenue is budgeted based on the assessed valuation received from the Lafayette Parish Assessor.

Parish-wide property taxes are subject to a homestead exemption of \$75,000. Taxes levied only within municipal boundaries are not subject to the exemption.

Statutory deductions from parish-wide property taxes to fund statewide retirement systems for assessors', clerks of court, sheriffs', district attorneys', and other statewide systems are budgeted as an expense under the account titled "Tax Deductions - Retirement".

The Fiscal Year 2018 Budgeted Property Tax Revenue increased 4% due to a 4% increase in the estimated assessed property value.



■ SALES TAX 1985 CITY

Sales Tax Revenue is budgeted based on 0% increase over the Fiscal Year 2017 projections.

SALES TAX PARISH