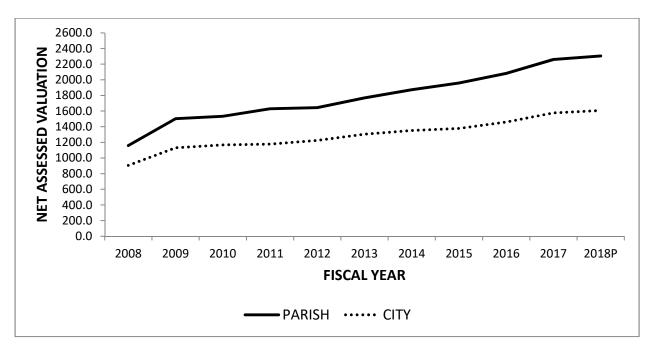

Louisiana Revised Statutes limit the Parish's general obligation bonded debt for other purposes to 10% of the assessed valuation of the taxable property for a single purpose with no limit on the number of purposes. The City may issue general obligation bonded debt in excess of 10% of the assessed valuation of the taxable property for any single purpose provided that the aggregate for all such purposes (determined at the time of issuance of the bonds) does not exceed 35% of the assessed valuation of the taxable property of the City.