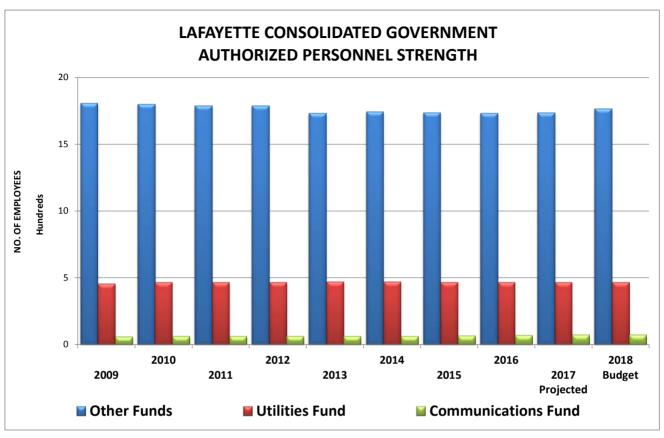

over current year projections. This increase is due to a 9% increase in non-fuel revenues and a 14% decrease in fuel revenue. The non-fuel revenue increase is primarily due to a rate increase which will be implemented over the next three years. The decrease in fuel revenue is mainly due to expected fluctuations in natural gas and coal cost which is passed on to the electric customers through a fuel adjustment charge.

## COMMUNICATIONS SYSTEM REVENUES



Sales of internet, cable television, and telephone are budgeted to increase 3% over current year projections. The system started providing retail services in 2009 and is expected to continue to grow as new customers add and transfer their service to the Communications System.

## Lafayette Consolidated Government 2017 - 18 Adopted Budget









### Lafayette Consolidated Government 2017-18 Adopted Budget Personnel Strength Recap

|                                   |            |            |               | 10/3/2017     |
|-----------------------------------|------------|------------|---------------|---------------|
|                                   | Authorized | Authorized |               | Approved      |
|                                   | as of      | as of      | Additional    | Authorization |
| Name of Department                | 09/12/16   | 09/11/17   | Authorization | for 2017-18   |
| <u>.</u>                          |            |            |               |               |
| Elected Officials/Judicial/Other  | 188        | 186        | 0             | 186           |
|