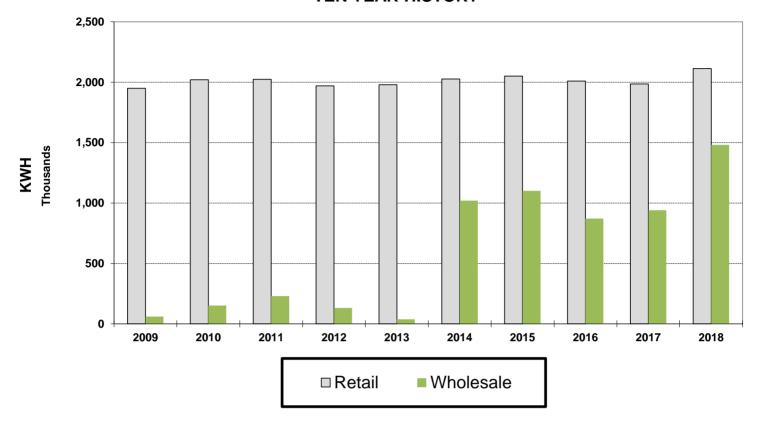

101,303,752 | 112,368,914 | 464      | (3)      |
| 2018   | \$237,818,844 | 23,174,803 | 91,708,261  | 122,935,780 | 464      | 0        |



#### **Significant Changes**

2009-Increase in Fuel/Purchase Power due to operational requirements and market fuel costs.

2010-Decrease in Fuel/Purchase Power due to operational requirements and market fuel costs. Council approved pay adjustment increasing salaries and benefits.

2012-General operational increases combined with increases in Uninsured Losses offset by decreases in Fuel/Purchase Power. 2014-Council approved pay adjustments. Increases in Fuel/Purchase Power due to operational requirements and market fuel costs.

2018-General operational increases offset by decreases in Fuel/Purchase Power.

# LUS ELECTRIC KWH SALES TEN YEAR HISTORY



In December 2013, the Lafayette Utility System joined the Midcontinent Independent System Operator (MISO). All of LUS's Energy Requirements are purchased from MISO and it sells energy to MISO based upon economic dispatching. For reporting purposes, the revenue from MISO Sales are netted against the MISO Purchased Power Cost. Wholesale KWHs represent sales to MISO and Retail represents KWHs purchased from MISO and sold to LUS retail customers.



This page intentionally left blank.



City of Lafayette 2017-18 Adopted Budget Lafayette Utilities System Pro Forma

|                                 | Curr | ent Budget  |    | Projection    | Adopted        |    | Larayett     | Projected             | en | 10/18/2017A   |
|---------------------------------|------|-------------|----|---------