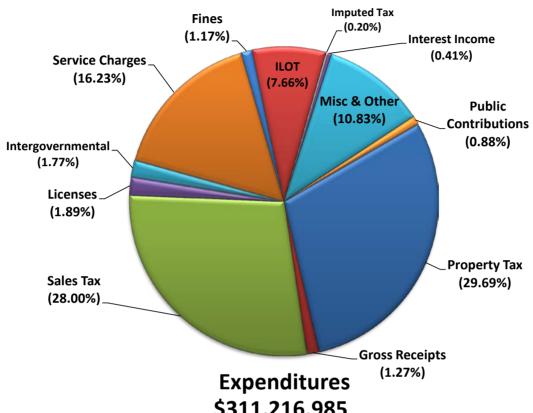

|
| Police Uniform Positions          | 270   |
| Fire Uniform Positions            | 263   |
|                                   |       |

# Lafayette Consolidated Government

705 W. University Ave Lafayette, LA 70506

## www.lafayettela.gov

#### **Accessing the Budget**

On-line versions of the FY 2018 Adopted Budget are posted on Lafayette Consolidated Government's website at: www.lafayettela.gov/Budget. The Adopted Budget Document is also available at your nearest public library.



# Lafayette Consolidated Government 2017 - 18 Adopted Budget

# Revenues \$633,463,009



Expenditures & Reserves \$633,463,009



## **Lafayette Consolidated Government Non-Utilities**

### 2017 - 18 Adopted Budget

(Excludes Utilities, Communications & Interfund Transfers)

## Revenues \$306,807,313



\$311,216,985



## Lafayette Consolidated Government 2017 - 18 Adopted Budget City General Fund

\$101,759,270 - Revenues



\$104,173,575 - Expenditures





## Lafayette Consolidated Government 2017 - 18 Adopted Budget Parish General Fund

\$12,744,497 - Revenues



### \$13,736,449 - Expenditures



## Lafayette Consolidated Government 2017 - 18 Adopted Budget





#### Lafayette Consolidated Government 2017 - 18 Adopted Budget

## PROPERTY TAX REVENUE



Property Tax Revenue is budgeted based on the assessed valuation received from the Lafayette Parish Assessor.

Parish-wide property taxes are subject to a homestead exemption of \$75,000. Taxes levied only within municipal boundaries are not subject to the exemption.

Statutory deductions from parish-wide property taxes to fund stat