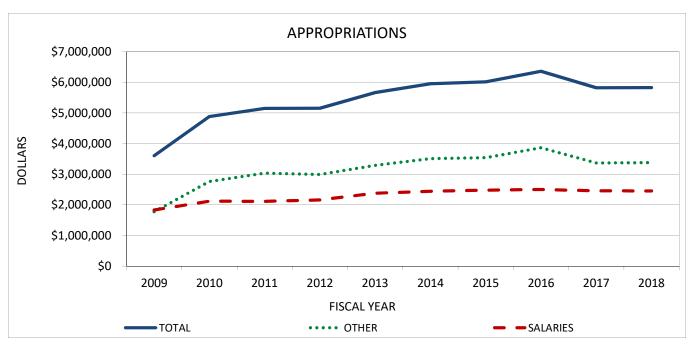

-----|----------|
| YEAR   | TOTAL       | SALARIES  | OTHER     | STRENGTH | CHANGE   |
| 2009   | \$3,602,622 | 1,830,650 | 1,771,972 | 38       | 2        |
| 2010   | \$4,878,543 | 2,118,106 | 2,760,437 | 37       | (1)      |
| 2011   | \$5,145,214 | 2,113,904 | 3,031,310 | 37       | 0        |
| 2012   | \$5,149,361 | 2,159,581 | 2,989,780 | 37       | 0        |
| 2013   | \$5,664,021 | 2,376,017 | 3,288,004 | 45       | 8        |
| 2014   | \$5,950,119 | 2,443,479 | 3,506,640 | 45       | 0        |
| 2015   | \$6,013,991 | 2,475,242 | 3,538,749 | 44       | (1)      |
| 2016   | \$6,359,673 | 2,500,225 | 3,859,448 | 44       | 0        |
| 2017   | \$5,820,079 | 2,456,087 | 3,363,992 | 44       | 0        |
| 2018   | \$5,825,489 | 2,448,855 | 3,376,634 | 44       | 0        |



#### **Significant Changes**

2009-Purchased/deployed new software/technologies that required more training and additional maintenance for new software systems.

- 2010-Council approved pay adjustment. Continuing software growth related expenses.
- 2013-Dissolved Admin Services Department and moved Communications and Printing under CIO.
- 2016-Council approved pay adjustment increasing salaries and benefits. Increase in Other is primarily due to increases in Training of Personnel, Contractual Services, and Postage Charges.

2017- Decreases in salaries due to vacant positions being filled at lower rates than budgeted. Decrease in Other is primarily due to decrease in Contractual Services due to less maintenance and licensing agreements for Vendor supported software.



This page intention