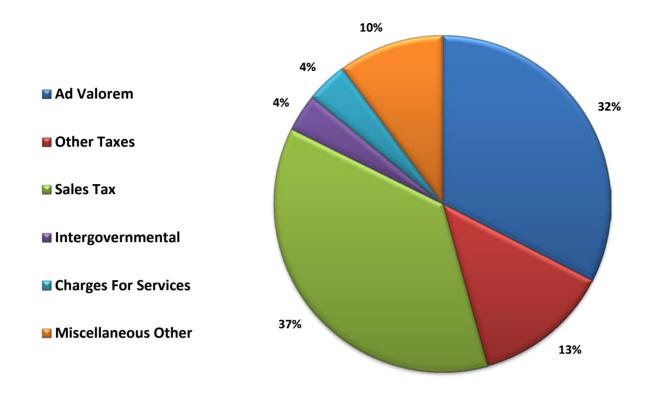

dget**

On-line versions of the FY 2018 Adopted Budget are posted on Lafayette Consolidated Government's website at: www.lafayettela.gov/Budget. The Adopted Budget Document is also available at your nearest public library.



# Lafayette Consolidated Government 2017 - 18 Adopted Budget

# Revenues \$633,463,009



Expenditures & Reserves \$633,463,009



## **Lafayette Consolidated Government Non-Utilities**

### 2017 - 18 Adopted Budget

(Excludes Utilities, Communications & Interfund Transfers)

## Revenues \$306,807,313



\$311,216,985



## Lafayette Consolidated Government 2017 - 18 Adopted Budget City General Fund

\$101,759,270 - Revenues



\$104,173,575 - Expenditures





## Lafayette Consolidated Government 2017 - 18 Adopted Budget Parish General Fund

\$12,744,497 - Revenues



### \$13,736,449 - Expenditures



## Lafayette Consolidated Government 2017 - 18 Adopted Budget





#### Lafayette Consolidated Government 2017 - 18 Adopted Budget

## PROPERTY TAX REVENUE



Property Tax Revenue is budgeted based on the assessed valuation received from the Lafayette Parish Assessor.

Parish-wide property taxes are subject to a homestead exemption of \$75,000. Taxes levied only within municipal boundaries are not subject to the exemption.

Statutory deductions from parish-wide property taxes to fund statewide retirement systems for assessors', clerks of court, sheriffs', district attorneys', and other statewide systems are budgeted as an expense under the account titled "Tax Deductions - Retirement".

The Fiscal Year 2018 Budgeted Property Tax Revenue increased 4% due