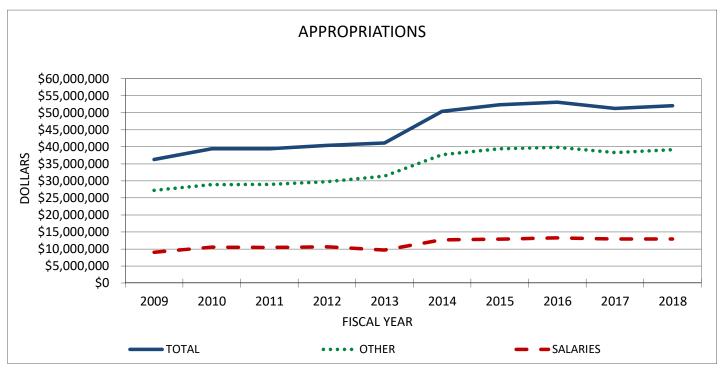

L        | SALARIES   | OTHER      | STRENGTH | CHANGE   |
| 2009   | \$36,279,900 | 9,055,330  | 27,224,570 | 303      | 6        |
| 2010   | \$39,464,486 | 10,561,533 | 28,902,953 | 301      | (2)      |
| 2011   | \$39,437,528 | 10,460,133 | 28,977,395 | 297      | (4)      |
| 2012   | \$40,431,085 | 10,643,768 | 29,787,317 | 298      | 1        |
| 2013   | \$41,150,052 | 9,723,363  | 31,426,689 | 267      | (31)     |
| 2014   | \$50,454,880 | 12,730,474 | 37,724,406 | 339      | 72       |
| 2015   | \$52,378,520 | 12,918,877 | 39,459,643 | 339      | 0        |
| 2016   | \$53,125,301 | 13,258,039 | 39,867,262 | 341      | 2        |
| 2017   | \$51,279,948 | 12,939,953 | 38,339,995 | 336      | (5)      |
| 2018   | \$52,073,463 | 12,923,035 | 39,150,428 | 336      | 0        |



#### **Significant Changes**

2009-Increases in Transportation and Utilities due to rise in fuel cost.

2010-Council approved pay adjustment increasing salaries and benefits.

2013-Deleted vacant positions in an effort to conserve and strengthen fund balance.

2014-Traffic & Transportation Department dissolved and staff and functions moved to Public Works. Council approved a pay adjustment increasing salaries and benefits.



This page intentionally left blank.

|                            |                                | ACTUAL          | CUR BUDGET      | ACTUAL AT  | PROJECTED       | ADOPTED         | ADOPTED<br>VS  |
|----------------------------|--------------------------------|-----------------|-----------------|------------|-----------------|-----------------|----------------|