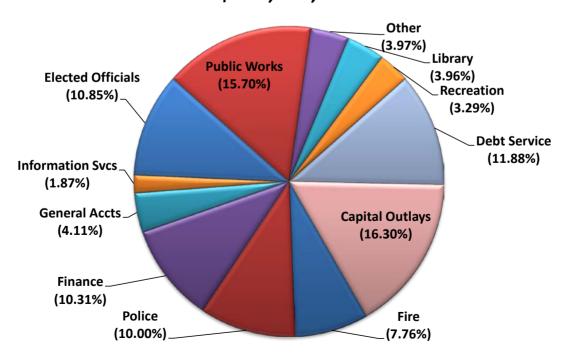

orm Positions          | 270   |
| Fire Uniform Positions            | 263   |
|                                   |       |

# Lafayette Consolidated Government

705 W. University Ave Lafayette, LA 70506

## www.lafayettela.gov

#### **Accessing the Budget**

On-line versions of the FY 2018 Adopted Budget are posted on Lafayette Consolidated Government's website at: www.lafayettela.gov/Budget. The Adopted Budget Document is also available at your nearest public library.



# Lafayette Consolidated Government 2017 - 18 Adopted Budget

# Revenues \$633,463,009



Expenditures & Reserves \$633,463,009



## **Lafayette Consolidated Government Non-Utilities**

### 2017 - 18 Adopted Budget

(Excludes Utilities, Communications & Interfund Transfers)

## Revenues \$306,807,313



\$311,216,985



## Lafayette Consolidated Government 2017 - 18 Adopted Budget City General Fund

\$101,759,270 - Revenues



\$104,173,575 - Expenditures





## Lafayette Consolidated Government 2017 - 18 Adopted Budget Parish General Fund

\$12,744,497 - Revenues



### \$13,736,449 - Expenditures



## Lafayette Consolidated Government 2017 - 18 Adopted Budget





#### Lafayette Consolidated Government 2017 - 18 Adopted Budget

## PROPERTY TAX REVENUE



Property Tax Revenue is budgeted based on the assessed valuation received from the Lafayette Parish Assessor.

Parish-wide property taxes are subject to a homestead exemption of \$75,000. Taxes levied only within municipal boundaries are not subject to the exemption.

Statutory deductions from parish-wide property taxes to fund statewide retirement