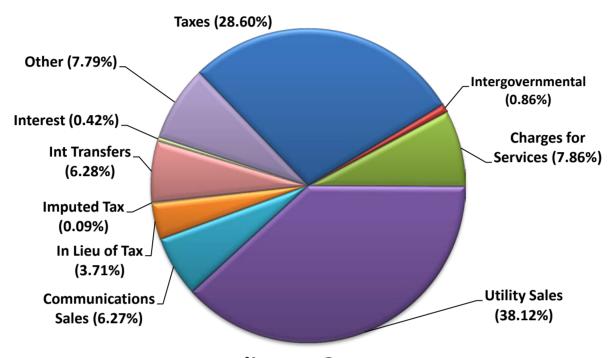

Other Fund Positions</b> |       |
| (Including Grants)                | 1,312 |
| Authorized Positions All Funds    |       |
| (Including Grants)                | 2,302 |
| <b>Uniform Positions</b>          |       |
| Police Uniform Positions          | 270   |
| Fire Uniform Positions            | 263   |
|                                   |       |

# Lafayette Consolidated Government

705 W. University Ave Lafayette, LA 70506

## www.lafayettela.gov

#### **Accessing the Budget**

On-line versions of the FY 2018 Adopted Budget are posted on Lafayette Consolidated Government's website at: www.lafayettela.gov/Budget. The Adopted Budget Document is also available at your nearest public library.



# Lafayette Consolidated Government 2017 - 18 Adopted Budget

# Revenues \$633,463,009



Expenditures & Reserves \$633,463,009



## **Lafayette Consolidated Government Non-Utilities**

### 2017 - 18 Adopted Budget

(Excludes Utilities, Communications & Interfund Transfers)

## Revenues \$306,807,313



\$311,216,985



## Lafayette Consolidated Government 2017 - 18 Adopted Budget City General Fund

\$101,759,270 - Revenues



\$104,173,575 - Expenditures





## Lafayette Consolidated Government 2017 - 18 Adopted Budget Parish General Fund

\$12,744,497 - Revenues



### \$13,736,449 - Expenditures



## Lafayette Consolidated Government 2017 - 18 Adopted Budget





#### Lafayette Consolidated Government 2017 - 18 Adopted Budget

## PROPERTY TAX REVENUE



Property Tax Revenue is budgeted based on the assessed valuation received from the Lafayette Parish Assessor.

Parish-