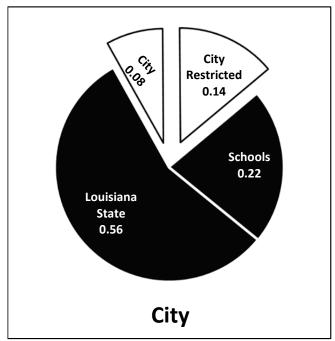

,958 | -         | 6,301,022    | 75,810,891 |
| 2008   | 38,057,298 | 33,025,413 | 343,076   | 6,966,245    | 78,392,032 |
| 2009   | 36,415,884 | 31,407,442 | 624,395   | 5,937,471    | 74,385,192 |
| 2010   | 36,745,809 | 31,067,606 | 796,286   | 4,965,904    | 73,575,605 |
| 2011   | 38,183,698 | 32,509,068 | 981,058   | 5,574,284    | 77,248,108 |
| 2012   | 40,814,786 | 34,659,644 | 1,117,970 | 6,101,929    | 82,694,328 |
| 2013   | 42,304,925 | 36,014,309 | 1,156,773 | 6,363,562    | 85,839,569 |
| 2014   | 44,212,574 | 37,532,841 | 1,224,206 | 6,675,866    | 89,645,487 |
| 2015   | 44,694,734 | 37,804,976 | 1,258,320 | 5,812,450    | 89,570,480 |
| 2016   | 43,337,302 | 36,122,279 | 1,524,519 | 4,664,950    | 85,649,050 |

Source: Lafayette Parish School System Sales Tax Division







Lafayette Consolidated Government 2017-18 Adopted Budget Principal Property Tax Payers Current Year and Nine Years Ago (Unaudited)

|                                       |                    |      | December          | 31, 20 | 15                                           | December 31, 2006 |      |                                              |  |
|---------------------------------------|--------------------|------|-------------------|--------|----------------------------------------------|-------------------|------|----------------------------------------------|--|
| Taxpayer                              | Type of Business   |      | Assessed<br>Value | Rank   | Percent of<br>Total<br>Assessed<br>Valuation | Assessed<br>Value | Rank | Percent of<br>Total<br>Assessed<br>Valuatio