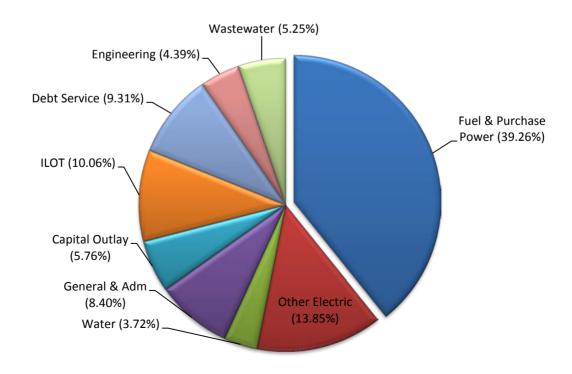

| 2,050,434,000 | 2,027,945,000 |                  | 2,112,391,000     |
| Peak Megawatts Demand on System | 480           | 447           | 488              | 493               |

#### III. WATER STATISTICS

| DESCRIPTION                          | FY 2015       | FY 2016       | FY 2017 ESTIMATE | FY 2018 PROJECTED |
|--------------------------------------|---------------|---------------|------------------|-------------------|
| Gallons Sold                         | 7,536,303,000 | 7,520,277,000 | 7,868,983,000    | 8,048,675,000     |
| Peak Million Gallon Demand on System | 26.92         | 30.07         | 26.50            | 27.00             |

## Lafayette Consolidated Government Utilities Budget 2017 - 18

# **LUS Revenues** \$248,767,964



LUS Appropriations \$233,589,782



# LAFAYETTE CONSOLIDATED GOVERNMENT 2017-18 ADOPTED BUDGET UTILITIES DEPARTMENT

## 10 YEAR BUDGET HISTORY APPROPRIATIONS, EXCLUDING CAPITAL

| FISCAL |               |            | FUEL/PURCH  |             |          | STRENGTH |
|--------|---------------|------------|-------------|-------------|----------|----------|
| YEAR   | TOTAL         | SALARIES   | POWER       | OTHER       | STRENGTH | CHANGE   |
| 2009   | \$234,887,899 | 17,481,943 | 173,480,040 | 43,925,916  | 454      | 6        |
| 2010   | \$174,099,944 | 20,987,521 | 110,384,587 | 42,727,836  | 466      | 12       |
| 2011   | \$178,014,277 | 20,861,602 | 111,536,406 | 45,616,269  | 466      | 0        |
| 2012   | \$239,421,455 | 21,506,511 | 107,035,615 | 110,879,329 | 465      | (1)      |
| 2013   | \$229,982,398 |