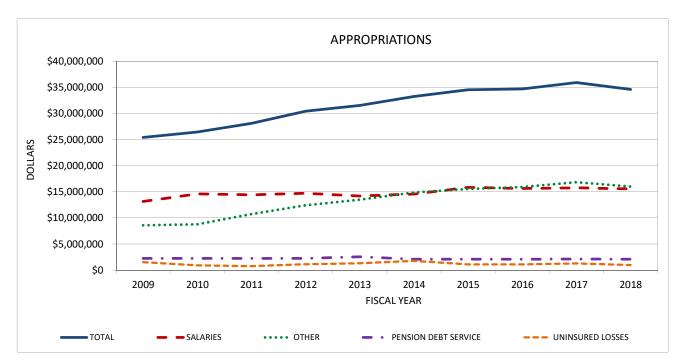

407,722         2,215,472         756,474         10,724,465         331         (6)         267           \$30,410,370         14,686,456         2,215,472         1,099,571         12,408,871         332         1         268           \$31,509,434         14,186,521         2,546,271         1,298,868         13,477,774         316         (16)         256           \$33,233,100         14,534,772         2,088,617         1,767,069         14,842,642         316         0         256           \$34,527,091         15,827,466         2,088,432         1,075,841         15,535,352         317         1         257           \$34,671,834         15,621,058         2,084,359         1,078,668         15,887,749         320         3         260           \$35,908,151         15,735,139 |



This schedule is adjusted from the departmental recap schedule as follows:

#### **Significant Changes**

2009-Council approved Pay Plan causing salaries and related expenses to increase.

2012-Increase in Overtime-Downtown Detail. Increase in Group Health Insurance and Retirement/Medicare Tax due to rate changes.

2013-Deleted vacant positions in an effort to conserve and strengthen fund balance.

2014-Council approved pay adjustment. Increase in worker's compensation based upon allocation schedule.

2015-Council approved Pay Plan causing salaries and benefits to increase.

2018-Decrease in Uninsured Losses based upon Risk Management claims Report. Decrease in Retirement/Medicare Tax due to the MPERS Rate changes.

<sup>&</sup>lt;sup>1</sup> Total Appropriations less capital, plus pensi