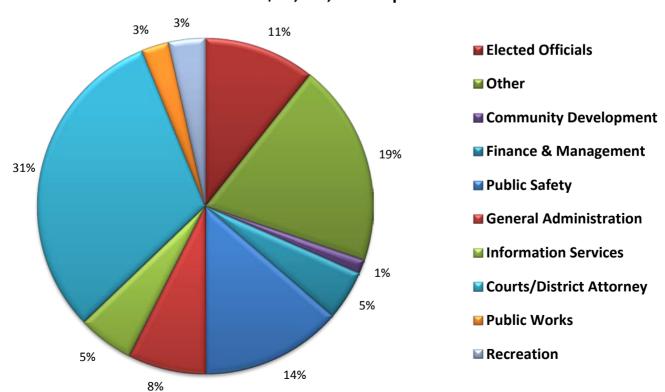

2018 Adopted Budget are posted on Lafayette Consolidated Government's website at: www.lafayettela.gov/Budget. The Adopted Budget Document is also available at your nearest public library.



# Lafayette Consolidated Government 2017 - 18 Adopted Budget

# Revenues \$633,463,009



Expenditures & Reserves \$633,463,009



## **Lafayette Consolidated Government Non-Utilities**

### 2017 - 18 Adopted Budget

(Excludes Utilities, Communications & Interfund Transfers)

## Revenues \$306,807,313



\$311,216,985



## Lafayette Consolidated Government 2017 - 18 Adopted Budget City General Fund

\$101,759,270 - Revenues



\$104,173,575 - Expenditures





## Lafayette Consolidated Government 2017 - 18 Adopted Budget Parish General Fund

\$12,744,497 - Revenues



### \$13,736,449 - Expenditures



## Lafayette Consolidated Government 2017 - 18 Adopted Budget





#### Lafayette Consolidated Government 2017 - 18 Adopted Budget

## PROPERTY TAX REVENUE



Property Tax Revenue is budgeted based on the assessed valuation received from the Lafayette Parish Assessor.

Parish-wide property taxes are subject to a homestead exemption of \$75,000. Taxes levied only within municipal boundaries are not subject to the exemption.

Statutory deductions from parish-wide property taxes to fund statewide retirement systems for assessors', clerks of court, sheriffs', district attorneys', and other statewide systems are budgeted as an expense under the account titled "Tax Deductions - Retirement".

The Fiscal Year 2018 Budgeted Property Tax Revenue increased 4% due to a 4% increase in the estimated a