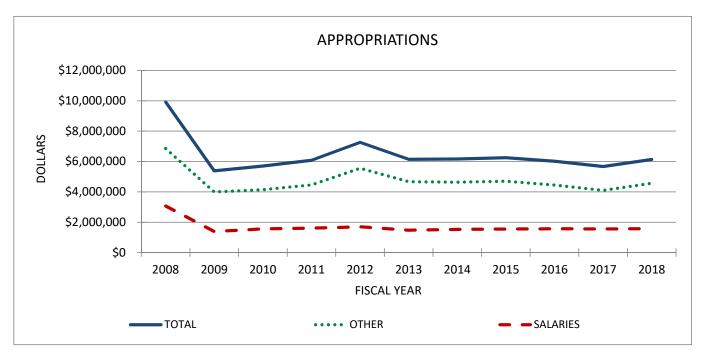

-----|----------|
| YEAR   | TOTAL       | SALARIES  | OTHER     | STRENGTH | CHANGE   |
| 2009   | \$5,389,043 | 1,393,324 | 3,995,719 | 108      | (4)      |
| 2010   | \$5,700,781 | 1,554,805 | 4,145,976 | 118      | 10       |
| 2011   | \$6,077,616 | 1,616,706 | 4,460,910 | 115      | (3)      |
| 2012   | \$7,256,624 | 1,701,061 | 5,555,563 | 114      | (1)      |
| 2013   | \$6,142,004 | 1,475,914 | 4,666,090 | 107      | (7)      |
| 2014   | \$6,166,630 | 1,525,178 | 4,641,452 | 85       | (22)     |
| 2015   | \$6,247,911 | 1,553,196 | 4,694,715 | 75       | (10)     |
| 2016   | \$6,018,641 | 1,574,198 | 4,444,443 | 74       | (1)      |
| 2017   | \$5,665,133 | 1,563,920 | 4,101,213 | 74       | 0        |
| 2018   | \$6,137,472 | 1,570,227 | 4,567,245 | 73       | (1)      |



#### **Significant Changes**

2009-Excludes Grant Funds (WIA/CDBG/Home/ARC)

2010-Council approved pay adjustments. Drug Court and Court Services Divisions added.

2012-Increase in Group Health Insurance and Retirement/Medicare Tax due to rate changes. Increase in Uninsured Losses based on Risk Management claims report.

2013-Deleted vacant positions in an effort to conserve and strengthen fund balance.

2014-Dissolved Acadiana Recovery Center (ARC). Services were taken over by another governmental agency.

2015-Dissolved Drug Court. Services were taken over by another governmental agency.

2017-Budget for external grants was allocated \$300,278 to the City and \$82,666 to Parish. The Parish portion was cut and then reallocated 100% to the City. Decreases in other are primarily due to re