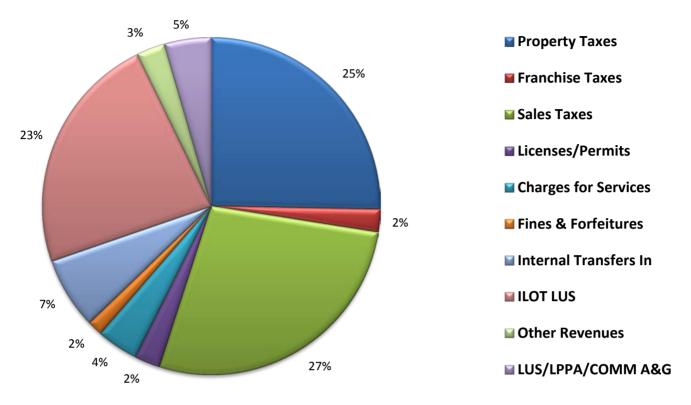

|       |

# Lafayette Consolidated Government

705 W. University Ave Lafayette, LA 70506

## www.lafayettela.gov

#### **Accessing the Budget**

On-line versions of the FY 2018 Adopted Budget are posted on Lafayette Consolidated Government's website at: www.lafayettela.gov/Budget. The Adopted Budget Document is also available at your nearest public library.



# Lafayette Consolidated Government 2017 - 18 Adopted Budget

# Revenues \$633,463,009



Expenditures & Reserves \$633,463,009



## **Lafayette Consolidated Government Non-Utilities**

### 2017 - 18 Adopted Budget

(Excludes Utilities, Communications & Interfund Transfers)

## Revenues \$306,807,313



\$311,216,985



## Lafayette Consolidated Government 2017 - 18 Adopted Budget City General Fund

\$101,759,270 - Revenues



\$104,173,575 - Expenditures





## Lafayette Consolidated Government 2017 - 18 Adopted Budget Parish General Fund

\$12,744,497 - Revenues



### \$13,736,449 - Expenditures



## Lafayette Consolidated Government 2017 - 18 Adopted Budget





#### Lafayette Consolidated Government 2017 - 18 Adopted Budget

## PROPERTY TAX REVENUE



Property Tax Revenue is budgeted based on the assessed valuation received from the Lafayette Parish Assessor.

Parish-wide property taxes are subject to a homestead exemption of \$75,000. Taxes levied only within municipal boundaries are not subject to the exemption.

Statutory deductions from parish-wide property taxes to fund statewide retirement systems for assessors', clerks of court, sheriffs', district attorneys', and other statewide systems are budg