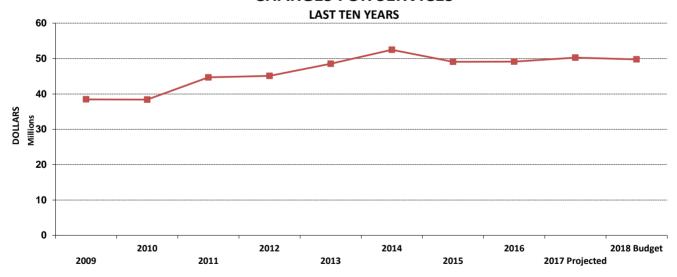

Revenue increased 4% due to a 4% increase in the estimated assessed property value.



■ SALES TAX 1985 CITY

Sales Tax Revenue is budgeted based on 0% increase over the Fiscal Year 2017 projections.

SALES TAX PARISH

Projected

■ SALES TAX 1961 CITY

## Lafayette Consolidated Government 2017 - 18 Adopted Budget

## IN LIEU OF TAX REVENUE LAST TEN YEARS



ILOT is budgeted to provide approximately 23% of the City General Fund revenues. It is budgeted based on the prior years' actual calculated payment.

In Lieu of Tax Revenue (ILOT), more commonly referred to as Payment In Lieu of Tax (PILOT), is the payment made from the Utilities Department to compensate the City's General Fund for taxes and fees it would otherwise receive from a privately owned utility.

#### **CHARGES FOR SERVICES**



LCG is self-insured for workers' compensation, general liability, errors and omissions, automobile liability, fleet collision, and property as well as employee health. LCG's home rule charter requires all funds, including internal service funds, be included in the annual budget. Self insurance premiums total \$25.9 million and are recorded as a revenue in the internal service fund and as an expense in the fund using the service.

Charges for Services is budgeted to decrease less than 1.0% and is primarily due to the expected decreases in Self Insurance Revenues.

## Lafayette Consolidated Government 2017 - 18 Adopted Budget

## UTILITIES SYSTEM REVENUES LAST TEN YEARS



Sales of electricity, water, and wastewater are budgeted to increase 1% over current year projections. This increase i