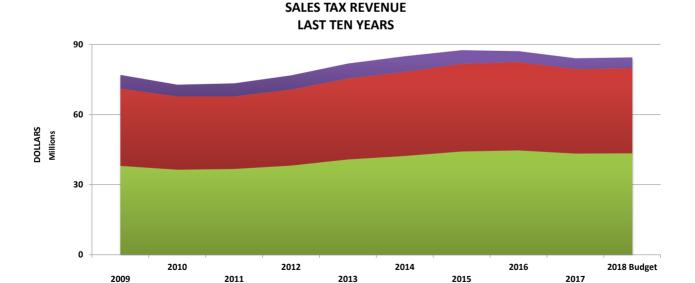

ed Government 2017 - 18 Adopted Budget





#### Lafayette Consolidated Government 2017 - 18 Adopted Budget

## PROPERTY TAX REVENUE



Property Tax Revenue is budgeted based on the assessed valuation received from the Lafayette Parish Assessor.

Parish-wide property taxes are subject to a homestead exemption of \$75,000. Taxes levied only within municipal boundaries are not subject to the exemption.

Statutory deductions from parish-wide property taxes to fund statewide retirement systems for assessors', clerks of court, sheriffs', district attorneys', and other statewide systems are budgeted as an expense under the account titled "Tax Deductions - Retirement".

The Fiscal Year 2018 Budgeted Property Tax Revenue increased 4% due to a 4% increase in the estimated assessed property value.



■ SALES TAX 1985 CITY

Sales Tax Revenue is budgeted based on 0% increase over the Fiscal Year 2017 projections.

SALES TAX PARISH

Projected

■ SALES TAX 1961 CITY

## Lafayette Consolidated Government 2017 - 18 Adopted Budget

## IN LIEU OF TAX REVENUE LAST TEN YEARS



ILOT is budgeted to provide approximately 23% of the City General Fund revenues. It is budgeted based on the prior years' actual calculated payment.

In Lieu of Tax Revenue (ILOT), more commonly referred to as Payment In Lieu of Tax (PILOT), is the payment made from the Utilities Department to compensate the City's General Fund for taxes and fees it would otherwise receive from a privately owned utility.

#### **CHARGES FOR SERVICES**



LCG is self-insured for workers' compensation, general liability, errors and omissi