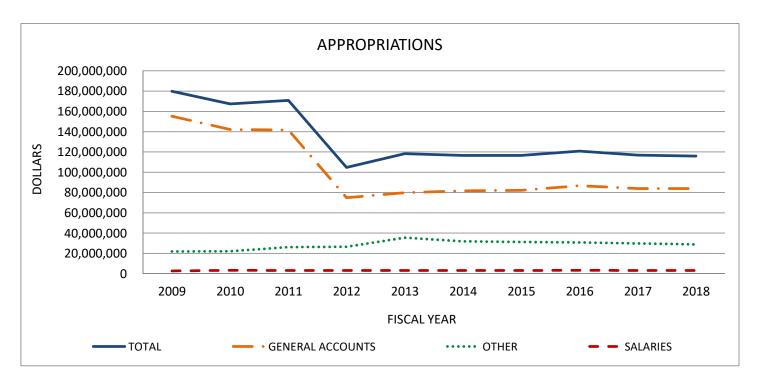

167,389,007 | 3,222,919 | 22,007,551 | 142,158,537     | 77       | 1        |
| 2011   | 170,893,110 | 3,101,903 | 26,174,569 | 141,616,638     | 74       | (3)      |
| 2012   | 104,687,592 | 3,184,136 | 26,564,269 | 74,939,187      | 75       | 1        |
| 2013   | 118,327,300 | 3,118,116 | 35,407,597 | 79,801,587      | 73       | (2)      |
| 2014   | 116,651,390 | 3,141,327 | 31,828,756 | 81,681,307      | 70       | (3)      |
| 2015   | 116,541,659 | 3,151,914 | 31,193,766 | 82,195,979      | 69       | (1)      |
| 2016   | 120,821,611 | 3,240,336 | 30,754,660 | 86,826,615      | 69       | 0        |
| 2017   | 116,880,550 | 3,133,679 | 29,758,078 | 83,988,793      | 67       | (2)      |
| 2018   | 116,003,564 | 3,173,306 | 28,897,996 | 83,932,262      | 69       | 2        |



(PRIOR TO 2013, RISK MANAGEMENT & GROUP INSURANCE WERE PART OF ADMIN SERVICES WHICH HAS SINCE BEEN DISSOLVED AND THESE DIVISIONS WERE ABSORBED BY FINANCE. FOR COMPARISON PURPOSES ONLY, THE GRAPH INCLUDES THESE DIVISIONS IN FINANCE FOR ALL YEARS.)

#### **Significant Changes**

2011-Changed method of recording sales tax. Sales tax revenue is now recorded as sales tax revenue in the funds where dedicated. Previously, sales tax revenue was recorded as a transfer in dedicated funds and recorded in General Accounts. 2012-Operational costs that could be directly allocated were moved to the appropriate departments.

2013-Group Health and Life Insurance increase due to premium rate change. Uninsured Losses increased based upon Risk Management claims report. Deleted vacant positions in an effort